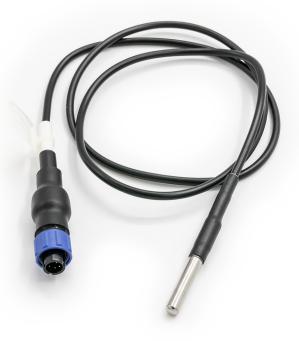

#### **I LUMISENSE**

#### LUMISENSE IS ESSENTIAL FOR SYSTEM OPERATION AND MUST BE CONNECTED TO A LUMINODE TRANSMITTER IN ORDER TO COLLECT AND TRANSMIT CONCRETE TEMPERATURE DATA.

LumiSense is a single-point sensor cable designed to be embedded within a concrete slab prior to pouring. Built for precision and reliability, LumiSense measures temperatures at a high degree of accuracy through a sealed IP68-rated stainless steel end tube.