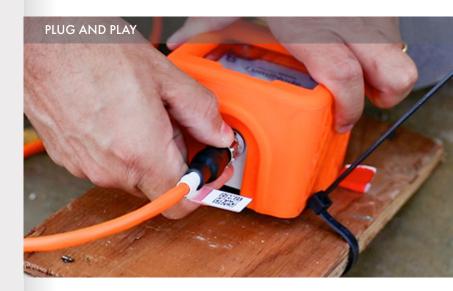

LumiCon sensors are easy to install. Simply secure the sensors to rebar with tie wraps.

Plug the sensors into the transmitter node for wireless connectivity.