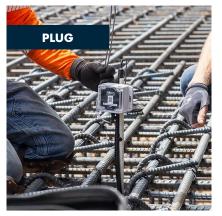

LumiCon sensors are easy to install. Simply secure the sensors to rebar with tie wraps.

Plug the sensors into the transmitter node for wireless connectivity.