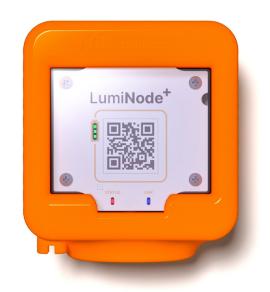

## LUMINODE+

- Cloud based
- Connects via cell network
- Real time data access 24/7 via mobile app
- Cutomisable alerts
- Multi format reporting data via PDF, CSV, Excel
- IP68 rated compnents
- Hire or purchase the system
- Recharge via USB-C
- Easy to use
- Easy to install monitoring sensors
- Up to 30 sensors per cable