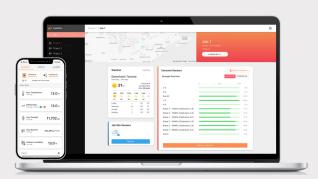

Results and customized reports are accessible remotely on any device using the LumiCon app and cloud dashboard. Alerts keep your project team updated on the progress of your concrete jobs and help you make informed decisions.