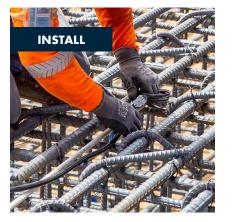

LumiCon sensors are easy to install. Simply secure the sensors to rebar with tie wraps.

Plug the sensors into the transmitter node for wireless connectivity.