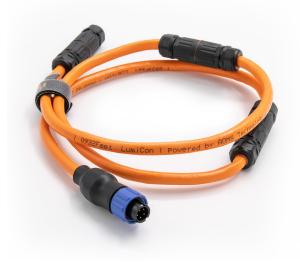

# LUMISENSE PRO IS COMPATIBLE WITH UP TO 30 SENSORS ON A SINGLE CABLE.

LumiSense Pro is a flexible multi-point temperature measurement cable designed to be embedded directly inside concrete. It supports up to a maximum of 30 sensors. Built for extreme reliability and high accuracy, it is designed for measuring temperature at multiple locations inside concrete, freeing the need for multiple loggers/transmitters. LumiSense Pro is fully tested and ruggedized for any demanding construction environment.

A wide variety of selections is available for cable dimensions and sensor spacing for projects requiring higher levels of customization. A single-point sensor cable is also available for specific monitoring requirements.