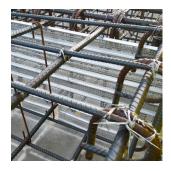

#### WHAT IS SMARTRIB

SKU: 6193-SRSE

SmartRib is a machine made unique mesh galvanised steel sheet stiffened by roll-formed ribs, that retains poured concrete and provides a perfect bond and shear key to the follow-on pour similar to a fully scabbled joint.

SmartRib becomes a permanent formwork thus there is no stripping required or preparation of the joint surface for the next pour.