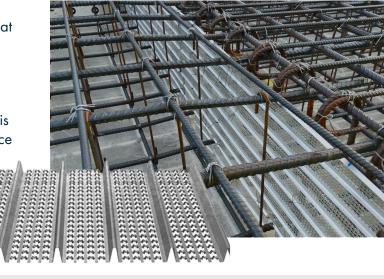

#### WHAT IS SMARTRIB

SKU: 6193-SRSE

SmartRib is a machine made unique mesh galvanised steel sheet stiffened by roll-formed ribs, that retains poured concrete and provides a perfect bond and shear key to the follow-on pour similar to a fully scabbled joint.

SmartRib becomes a permanent formwork thus there is no stripping required or preparation of the joint surface for the next pour.

#### Powerpac SmartRib Specifications:

- 455mm x 2250mm size sheet
- 0.4mm thickness