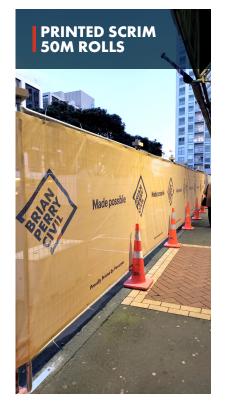

- Lightweight
- Portable
- Quick & easy to assemble



# I LIGHT BOX

SKU:

CALL US TO DISCUSS OR FOR A FREE SITE VISIT

- Internally illuminated light boxes with printed translucent graphics
- Suitable for interior and exterior use





# I FOOTPATH SIGN

SKU: SIZE:

AFOOT-800X600 **800mm x 600mm**AFOOT-900X600 **900mm x 600mm** 

• Durable rubber base with ACM panel



# I INDUCTION STICKER

SKU: SIZE:

CALL US TO DISCUSS MADE TO REQUIREMENTS

 Durable vinyl adhesive to confirm workers have completed mandatory safety and orientation training specific to the worksite



# I A-FRAME SIGN

SKU: SIZE:

AMET-600X1000 **600mm x 1000mm**AMET-800X1200 **800mm x 1200mm** 

- Durable powder-coating steel frame
- A-frame signage with a unique lock stay
- Includes 2x Printed ACM Panels

























# YOUR SIGNAGE SOLUTION PARTNER

Get in touch with us about your project's signage Call 0800 23 57 89 or visit powerpac.co.nz





















# Can't find the sign you are looking for?

Give us a call or send us an email and we can custom design your sign. With help from our design and manufacturing teams we can make any sign you want a reality, including custom whiteboards, stencils and sign mountings.