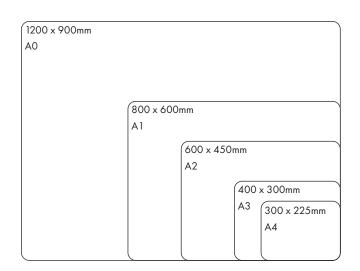

# DISTANCE VIEWING GUIDE

Selecting the size of a sign involves more than just matching it to the available space. Signs must be large enough to convey safety messages quickly and accurately.

To comply with AS/NZS 1319:1994, factors such as the site environment, viewing distance, and light quality must be considered when determining the size of the sign and its print.