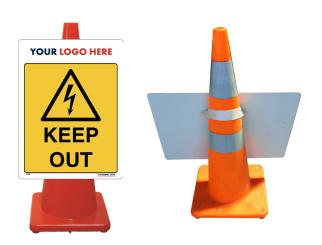

# I CONE MOUNT

SKU:

ADD CM AFTER THE SIGN SKU

- Easily mount a sign onto any size road cone
- Heavy-duty nylon strapping secured to the sign with aluminium rivets
- Suitable for ACM signs only, in sizes up to 600mm x 800mm