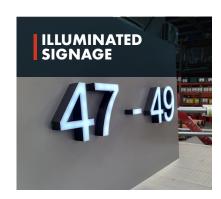

# I STANDOFF SIGN

SKU:

CALL US TO DISCUSS OR FOR A FREE SITE VISIT

- Raised acrylic letters can be the difference between a mediocre and a professional-looking office
- We can illuminate your signs and make your office stand out from the competition