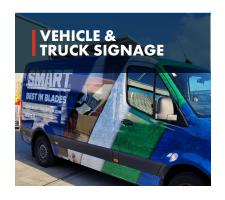

Lightweight
- Portable
- Quick & easy to assemble



# I LIGHT BOX

SKU:

CALL US TO DISCUSS OR FOR A FREE SITE VISIT

- Internally illuminated light boxes with printed translucent graphics
- Suitable for interior and exterior use





# I FOOTPATH SIGN

SKU: SIZE:

AFOOT-800X600 **800mm x 600mm**AFOOT-900X600 **900mm x 600mm** 

• Durable rubber base with ACM panel



# I INDUCTION STICKER

SKU: SIZE:

CALL US TO DISCUSS MADE TO REQUIREMENTS

 Durable vinyl adhesive to confirm workers have completed mandatory safety and orientation training specific to the worksite



# I A-FRAME SIGN

SKU: SIZE:

AMET-600X1000 **600mm x 1000mm**AMET-800X1200 **800mm x 1200mm** 

- Durable powder-coating steel frame
- A-frame signage with a unique lock stay
- Includes 2x Printed ACM Panels

























# YOUR SIGNAGE SOLUTION PARTNER

Get in touch with us about your project's signage Call 0800 23 57 89 or visit powerpac.co.nz





















# Can't find the sign you are looking for?

Give us a call or send us an email and we can custom design your sign. With help from our design and manufacturing teams we can make any sign you want a reality, including custom whiteboards, stencils and sign mountings.