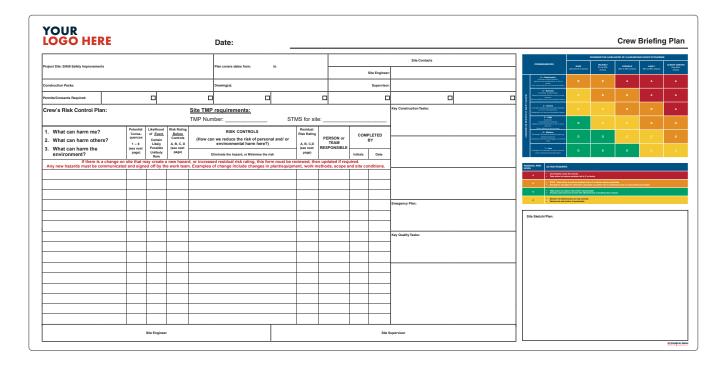

# I CREW BRIEFING BOARD WITH MATRIX

# 2400mm x 1200mm

|                                |        |                      |                         |    |                | Site Contacts           |                                                                                                                                                                                                                                                                                                                                                                                                                                                                                                                                                                                                                                                                                                                                                                                                                                                                                                                                                                                                                                                                                                                                                                                                                                                                                                                                                                                                                                                                                                                                                                                                                                                                                                                                                                                                                                                                                                                                                                                                                                                                                                                                | THE LIKELIHOOD OF A HAZARDOUS EVE                |                                                           |
|--------------------------------|--------|----------------------|-------------------------|----|----------------|-------------------------|--------------------------------------------------------------------------------------------------------------------------------------------------------------------------------------------------------------------------------------------------------------------------------------------------------------------------------------------------------------------------------------------------------------------------------------------------------------------------------------------------------------------------------------------------------------------------------------------------------------------------------------------------------------------------------------------------------------------------------------------------------------------------------------------------------------------------------------------------------------------------------------------------------------------------------------------------------------------------------------------------------------------------------------------------------------------------------------------------------------------------------------------------------------------------------------------------------------------------------------------------------------------------------------------------------------------------------------------------------------------------------------------------------------------------------------------------------------------------------------------------------------------------------------------------------------------------------------------------------------------------------------------------------------------------------------------------------------------------------------------------------------------------------------------------------------------------------------------------------------------------------------------------------------------------------------------------------------------------------------------------------------------------------------------------------------------------------------------------------------------------------|--------------------------------------------------|-----------------------------------------------------------|
| Project Site:                  |        |                      | Plan covers dates from: | to | Site Engineer: |                         | CONGRECIONACIÓN PAINE UN DE L'ACTUAL DE L' | SELY PORRILE<br>to 20%. 20% to 60% obsessed 60%. | LIKELY SLAVOST CEN<br>Over 501<br>o 801; shares<br>shares |
| construction Packs:            |        |                      | Drawing(s):             |    | Supervisor:    |                         | Service Address Control Contro |                                                  |                                                           |
| ermits/Consents Required:      |        |                      |                         |    |                |                         | Europia. Emple balay Encor recorde after to see or more parent. Entities medium and commental impart                                                                                                                                                                                                                                                                                                                                                                                                                                                                                                                                                                                                                                                                                                                                                                                                                                                                                                                                                                                                                                                                                                                                                                                                                                                                                                                                                                                                                                                                                                                                                                                                                                                                                                                                                                                                                                                                                                                                                                                                                           |                                                  |                                                           |
| tical Riaks and Controls:      |        | Silve Skate(N) Planc |                         |    |                | Key Construction Tasks: | C 40 uniter the effectiveness of this controls. 45 enters the task before if practicable.                                                                                                                                                                                                                                                                                                                                                                                                                                                                                                                                                                                                                                                                                                                                                                                                                                                                                                                                                                                                                                                                                                                                                                                                                                                                                                                                                                                                                                                                                                                                                                                                                                                                                                                                                                                                                                                                                                                                                                                                                                      |                                                  |                                                           |
|                                |        |                      |                         |    |                | Emegancy Plan:          | de alection in makes de broise y depositiones of an electronic of the makes of the second of th      |                                                  | Date                                                      |
| ritical Environmental Controls |        |                      |                         |    |                | Key Quality Yasks:      |                                                                                                                                                                                                                                                                                                                                                                                                                                                                                                                                                                                                                                                                                                                                                                                                                                                                                                                                                                                                                                                                                                                                                                                                                                                                                                                                                                                                                                                                                                                                                                                                                                                                                                                                                                                                                                                                                                                                                                                                                                                                                                                                |                                                  |                                                           |
|                                | Site E | ngineer              |                         |    | Site S         | upervisor               |                                                                                                                                                                                                                                                                                                                                                                                                                                                                                                                                                                                                                                                                                                                                                                                                                                                                                                                                                                                                                                                                                                                                                                                                                                                                                                                                                                                                                                                                                                                                                                                                                                                                                                                                                                                                                                                                                                                                                                                                                                                                                                                                |                                                  |                                                           |
|                                |        |                      |                         |    |                |                         |                                                                                                                                                                                                                                                                                                                                                                                                                                                                                                                                                                                                                                                                                                                                                                                                                                                                                                                                                                                                                                                                                                                                                                                                                                                                                                                                                                                                                                                                                                                                                                                                                                                                                                                                                                                                                                                                                                                                                                                                                                                                                                                                |                                                  |                                                           |