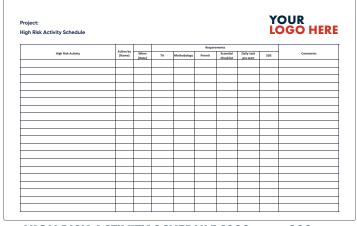

HZ010 - 1200mm x 1000mm

DG001 - 1200mm x 900mm

1200mm x 900mm

1200mm x 800mm

SIGNAGE

WALL CHART - 800mm x 600mm

HIGH RISK ACTIVITY SCHEDULE 1200mm x 800mm

HZ020 - 900mm x 600mm