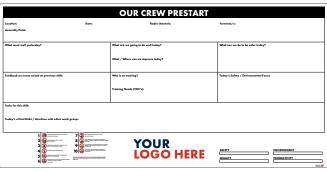

|         |           |          |                                            |                                                   |
|                        |         |           |          |                                            |                                                   |
|                        |         |           |          |                                            |                                                   |

**OP002** 

# Schedule Board Please fill in the board with the name of the contractor,date, time, and duration Monday Tuesday Wednesday Thursday Friday Saturday AM PM

1200mm x 800mm





OP008 - 2440mm x 1220mm

# CREW BRIEFING BOARDS

# I CREW BRIEFING PLAN BOARD



YOUR LOGO HERE

1920mm x 1200mm

1200mm x 900mm

# I CREW PRE-START BOARD







2400mm x 1200mm

2400mm x 1200mm

SITE SIGNAGE

# I CREW BRIEFING BOARD WITH MATRIX

# 2400mm x 1200mm

|                                |        |                      |                         |    |                | Site Contacts           |