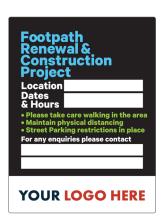

# I FOOTPATH SIGN

SKU: SIZE:

AFOOT-800X600 **800mm x 600mm**AFOOT-900X600 **900mm x 600mm** 

• Durable rubber base with ACM panel