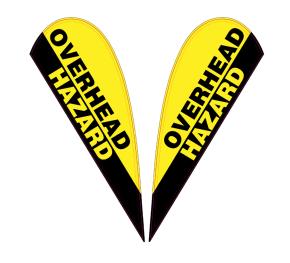

# I TEARDROP FLAG

SKU:
CALL US TO DISCUSS

MADE TO REQUIREMENTS

- Lightweight
- Portable
- Quick & easy to assemble
- Suitable for outdoor use