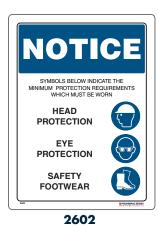

# I MULTI-MESSAGE SIGNS

HEAD

**PROTECTION** 

**HIGH VIS** 

CLOTHING

SAFETY

**FOOTWEAR** 

2604