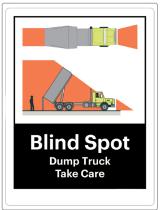

### I WARNING SIGNS

PERSONNEL & SITE SAFETY

HAND

**KEEP CLEAR** 

PINCH POINT

WATCH OUT

WATCH OUT FORKLIFT OPERATING AREA 

FOR PEDESTRIANS 