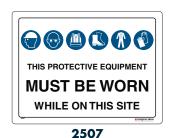

# PPE REQUIREMENT SIGNS

Personal Protective Equipment (PPE) requirement signs are visual reminders which can be placed in workplaces or areas where certain hazards exist. These signs typically feature symbols and text indicating the specific PPE items that must be worn in that area to ensure safety.