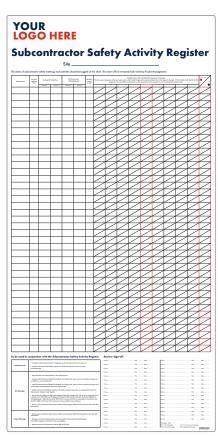

|          |                   |                                                                                         |                                       |                           |  |  |  |  |
|                                                                                               |          |                   |                                                                                         |                                       |                           |  |  |  |  |











HZ010 - 1200mm x 1000mm



DG001 - 1200mm x 900mm



1200mm x 900mm



1200mm x 800mm

SIGNAGE





WALL CHART - 800mm x 600mm



HIGH RISK ACTIVITY SCHEDULE 1200mm x 800mm



HZ020 - 900mm x 600mm

# I SUBCONTRACTOR ACTIVITY BOARD



**ACTIVITIY BOARD** 









# I SITE SAFETY MANAGEMENT BOARDS





600mm x 600mm

**CONSTRAINTS BOARDS** 



2400mm x 1200mm



2400mm x 1200mm

# PLANNER BOARDS

# I DAY, WEEK, MONTH PLANNER BOARD



YOUR LOGO HERE

\*\*\*ONEX\*\* TREESA\*\* TREE

**WEEKLY PLANNER BOARD** 

**OP005 - MONTHLY PLANNER BOARD** 





3 WEEK PLANNER (TIDES) - 2440mm x 1220mm

4 WEEK PLANNER BOARD - 2800mm x 1500mm



| Mon | Tue | Wed | Thu | Fri | Sat | Sun |
|-----|-----|-----|-----|-----|-----|-----|
|     |     |     |     |     |     |     |
|     |     |     |     |     |     |     |
|     |     |     |     |     |     |     |
|     |     |     |     |     |     | _   |
|     |     |     |     |     |     |     |
|     |     |     |     |     |     |     |
|     |     |     |     |     |     | -   |