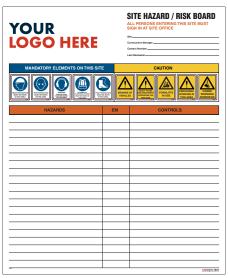

# **MULTI-MESSAGE SIGNS**

Designed to specify requirements and messages for all personnel entering a site, they can be used in conjunction with a hazard board to communicate the dangers and requirements of your site

# NOTICE TEXT LINE 1 TEXT LINE 2 TEXT LINE 3 TEXT LINE 4 TEXT LINE 5 TEXT LINE 6

**CUSTOMISE YOUR SIGN** 

# I MULTI-MESSAGE SIGNS

HEAD

**PROTECTION** 

**HIGH VIS** 

CLOTHING

SAFETY

**FOOTWEAR** 

2604