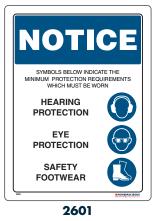

# I MULTI-MESSAGE SIGNS

HEAD

**PROTECTION** 

**HIGH VIS** 

CLOTHING

SAFETY

**FOOTWEAR** 

2604