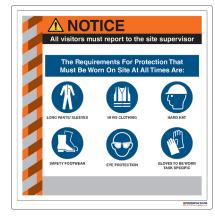

# **MULTI-MESSAGE SIGNS**

Designed to specify requirements and messages for all personnel entering a site, they can be used in conjunction with a hazard board to communicate the dangers and requirements of your site

# NOTICE TEXT LINE 1 TEXT LINE 2 TEXT LINE 3 TEXT LINE 4 TEXT LINE 5 TEXT LINE 6

**CUSTOMISE YOUR SIGN** 

# I MULTI-MESSAGE SIGNS

HEAD

**PROTECTION** 

**HIGH VIS** 

CLOTHING

SAFETY

**FOOTWEAR** 

2604