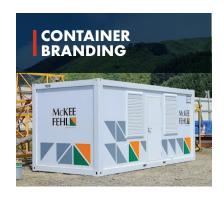

* 

- Lightweight
- Portable
- Quick & easy to assemble



# I LIGHT BOX

SKU:

CALL US TO DISCUSS OR FOR A FREE SITE VISIT

- Internally illuminated light boxes with printed translucent graphics
- Suitable for interior and exterior use





# I FOOTPATH SIGN

SKU: SIZE:

AFOOT-800X600 **800mm x 600mm**AFOOT-900X600 **900mm x 600mm** 

• Durable rubber base with ACM panel



# I INDUCTION STICKER

SKU: SIZE:

CALL US TO DISCUSS MADE TO REQUIREMENTS

 Durable vinyl adhesive to confirm workers have completed mandatory safety and orientation training specific to the worksite



# I A-FRAME SIGN

SKU: SIZE:

AMET-600X1000 **600mm x 1000mm**AMET-800X1200 **800mm x 1200mm** 

- Durable powder-coating steel frame
- A-frame signage with a unique lock stay
- Includes 2x Printed ACM Panels

























# YOUR SIGNAGE SOLUTION PARTNER

Get in touch with us about your project's signage Call 0800 23 57 89 or visit powerpac.co.nz





















# Can't find the sign you are looking for?

Give us a call or send us an email and we can custom design your sign. With help from our design and manufacturing teams we can make any sign you want a reality, including custom whiteboards, stencils and sign mountings.