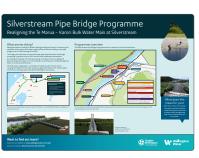

# SITE MAP BOARDS

Site Map Boards are essential for displaying vital information. Each board is designed to ensure it precisely meets your specifications. This customised approach guarantees that the design and size perfectly suit your environment, enhancing both functionality and visibility.

YOUR LOGO HERE LEGEND

SITE DELIVERIES PROCEDURE

SITE INFORMATION

**SITE BOARD WITH CONTACTS** 