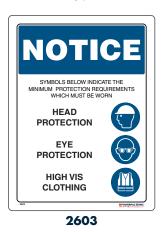

# I MULTI-MESSAGE SIGNS

HEAD

**PROTECTION** 

**HIGH VIS** 

CLOTHING

SAFETY

**FOOTWEAR** 

2604