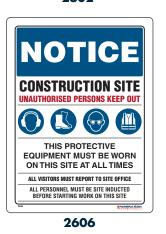

# **MULTI-MESSAGE SIGNS**

Designed to specify requirements and messages for all personnel entering a site, they can be used in conjunction with a hazard board to communicate the dangers and requirements of your site