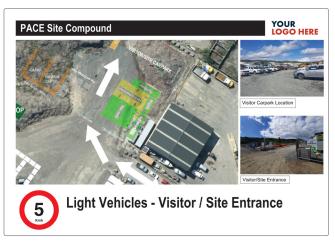

# SITE MAP BOARDS

Site Map Boards are essential for displaying vital information. Each board is designed to ensure it precisely meets your specifications. This customised approach guarantees that the design and size perfectly suit your environment, enhancing both functionality and visibility.

YOUR LOGO HERE LEGEND

SITE DELIVERIES PROCEDURE

SITE INFORMATION

**SITE BOARD WITH CONTACTS** 