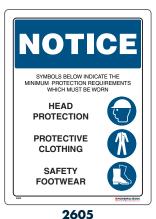

# **MULTI-MESSAGE SIGNS**

Designed to specify requirements and messages for all personnel entering a site, they can be used in conjunction with a hazard board to communicate the dangers and requirements of your site