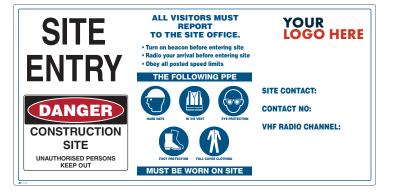

# **MULTI-MESSAGE SIGNS**

Designed to specify requirements and messages for all personnel entering a site, they can be used in conjunction with a hazard board to communicate the dangers and requirements of your site

# NOTICE TEXT LINE 1 TEXT LINE 2 TEXT LINE 3 TEXT LINE 4 TEXT LINE 5 TEXT LINE 6

**CUSTOMISE YOUR SIGN** 

# I MULTI-MESSAGE SIGNS

HEAD

**PROTECTION** 

**HIGH VIS** 

CLOTHING

SAFETY

**FOOTWEAR** 

2604