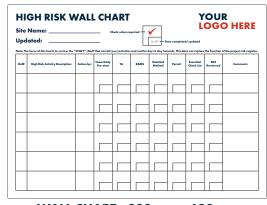

HZ010 - 1200mm x 1000mm

DG001 - 1200mm x 900mm

1200mm x 900mm

1200mm x 800mm

SIGNAGE

WALL CHART - 800mm x 600mm

HIGH RISK ACTIVITY SCHEDULE 1200mm x 800mm

HZ020 - 900mm x 600mm