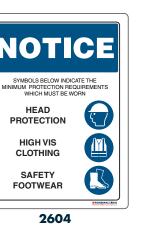

# I MULTI-MESSAGE SIGNS

HEAD

**PROTECTION** 

**HIGH VIS** 

CLOTHING

SAFETY

**FOOTWEAR** 

2604