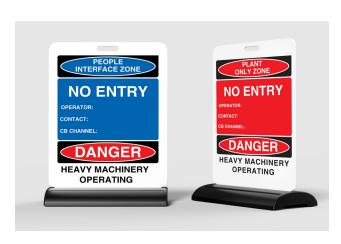

# I FOOTPATH SIGN

SKU: SIZE:

AFOOT-800X600 **800mm x 600mm**AFOOT-900X600 **900mm x 600mm** 

• Durable rubber base with ACM panel

# I A-FRAME SIGN

SKU: SIZE:

AMET-600X1000 **600mm x 1000mm**AMET-800X1200 **800mm x 1200mm** 

- Durable powder-coating steel frame
- A-frame signage with a unique lock stay
- Includes 2x Printed ACM Panels