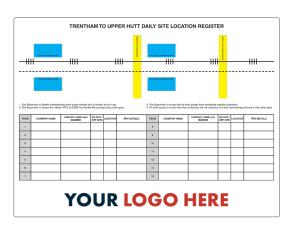

# VEHICLE MOVEMENT PLAN

# I VEHICLE WARNING SIGNS

rai rse parking will be permitted while on site