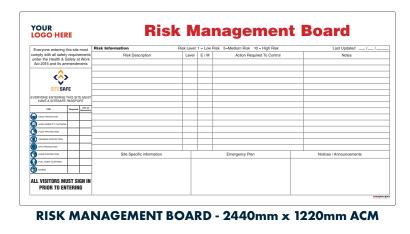

# I SITE SAFETY MANAGEMENT BOARDS

600mm x 600mm

**CONSTRAINTS BOARDS** 

2400mm x 1200mm

2400mm x 1200mm