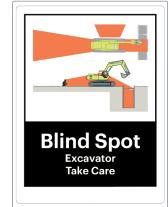

### I WARNING SIGNS

PERSONNEL & SITE SAFETY

HAND

**KEEP CLEAR** 

PINCH POINT

WATCH OUT

WATCH OUT FORKLIFT OPERATING AREA 

FOR PEDESTRIANS 