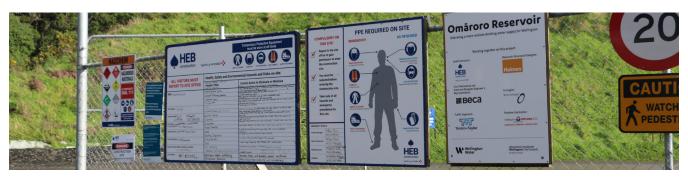

# SITE MAP BOARDS

Site Map Boards are essential for displaying vital information. Each board is designed to ensure it precisely meets your specifications. This customised approach guarantees that the design and size perfectly suit your environment, enhancing both functionality and visibility.

YOUR LOGO HERE LEGEND

SITE DELIVERIES PROCEDURE

SITE INFORMATION

**SITE BOARD WITH CONTACTS** 