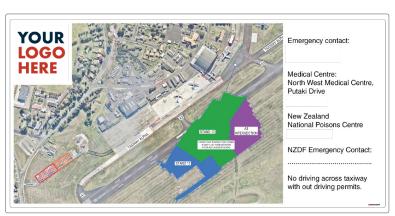

# SITE MAP BOARDS

Site Map Boards are essential for displaying vital information. Each board is designed to ensure it precisely meets your specifications. This customised approach guarantees that the design and size perfectly suit your environment, enhancing both functionality and visibility.

YOUR LOGO HERE LEGEND

SITE DELIVERIES PROCEDURE

SITE INFORMATION

**SITE BOARD WITH CONTACTS** 