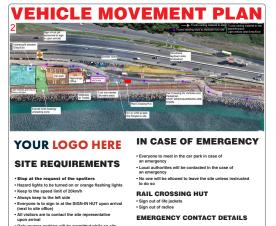

# VEHICLE MOVEMENT PLAN

# I VEHICLE WARNING SIGNS

rai rse parking will be permitted while on site