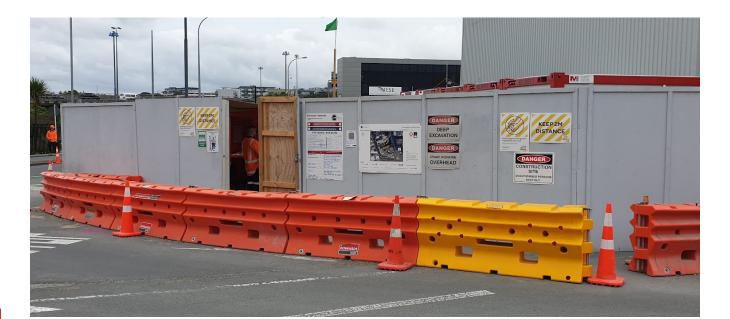

# HAZARD & RISK MANAGEMENT BOARDS

# SITE MAP BOARDS

Site Map Boards are essential for displaying vital information. Each board is designed to ensure it precisely meets your specifications. This customised approach guarantees that the design and size perfectly suit your environment, enhancing both functionality and visibility.