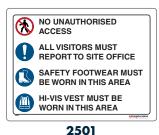

# **MULTI-MESSAGE SIGNS**

Designed to specify requirements and messages for all personnel entering a site, they can be used in conjunction with a hazard board to communicate the dangers and requirements of your site

# NOTICE TEXT LINE 1 TEXT LINE 2 TEXT LINE 3 TEXT LINE 4 TEXT LINE 5 TEXT LINE 6

**CUSTOMISE YOUR SIGN** 