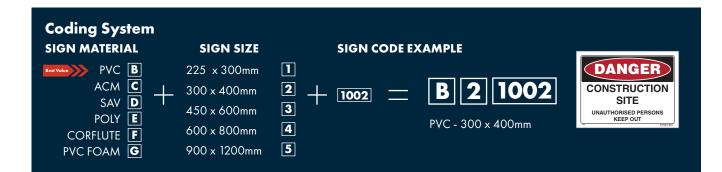

# **REFLECTIVE**

The ORALITE® series retro-reflective materials are flexible, highly reflective, weatherproof, self-adhesive films with excellent corrosion and solvent resistance. Its construction consists of sealed cells of air-backed microprisms, using total internal reflection. The reflective data and colours in daylight meets/exceeds the requirements of AS/NZS1906.1 Class 1W (WZ) for all photometric performance aspects. Durability depends on which grade is used, ranging from 5 to 10 years.

### **FLOOR VINYL**

Floor vinyl can be used to provide directions, direct pedestrian traffic, or to serve as a form of graphic art. On surfaces such as sealed concrete, laminate floors, tile (without covering grout lines), and hardwood floors, floor decals can be customized to specific shapes.





# SITE SIGNAGE

# HAZARD & RISK MANAGEMENT BOARDS

# 1200mm x 800mm ACM



| SITE HAZARD / RISK BOARD All visitors must report & sign in to the site office  YOUR LOGO HER |          |                   |                                                                                         |                                       |                           |  |  |  |  |
|-----------------------------------------------------------------------------------------------|----------|-------------------|-----------------------------------------------------------------------------------------|---------------------------------------|---------------------------|--|--|--|--|
| Site Address:                                                                                 |          |