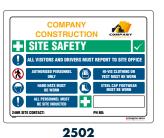

# **MULTI-MESSAGE SIGNS**

Designed to specify requirements and messages for all personnel entering a site, they can be used in conjunction with a hazard board to communicate the dangers and requirements of your site

# NOTICE TEXT LINE 1 TEXT LINE 2 TEXT LINE 3 TEXT LINE 4 TEXT LINE 5 TEXT LINE 6

**CUSTOMISE YOUR SIGN** 