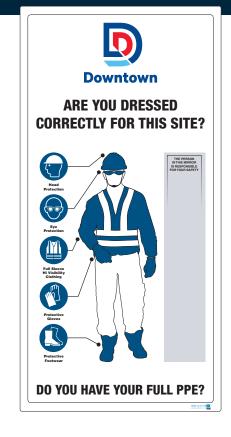

# PPE REQUIREMENT SIGNS

Personal Protective Equipment (PPE) requirement signs are visual reminders which can be placed in workplaces or areas where certain hazards exist. These signs typically feature symbols and text indicating the specific PPE items that must be worn in that area to ensure safety.