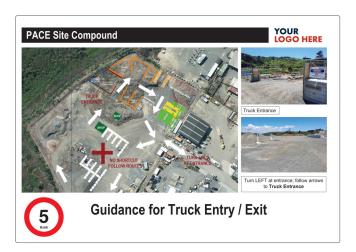

# SITE MAP BOARDS

Site Map Boards are essential for displaying vital information. Each board is designed to ensure it precisely meets your specifications. This customised approach guarantees that the design and size perfectly suit your environment, enhancing both functionality and visibility.

YOUR LOGO HERE LEGEND

SITE DELIVERIES PROCEDURE

SITE INFORMATION

**SITE BOARD WITH CONTACTS** 