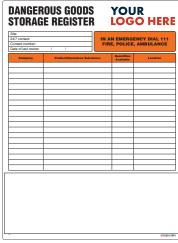

HZ010 - 1200mm x 1000mm

DG001 - 1200mm x 900mm

1200mm x 900mm

1200mm x 800mm

SIGNAGE

WALL CHART - 800mm x 600mm

HIGH RISK ACTIVITY SCHEDULE 1200mm x 800mm

HZ020 - 900mm x 600mm