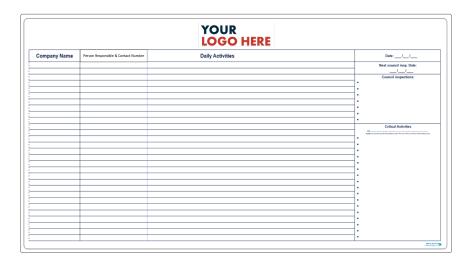

|         |           |          |                                            |                                                   |
|                        |         |           |          |                                            |                                                   |
|                        |         |           |          |                                            |                                                   |

**OP002** 

# Schedule Board Please fill in the board with the name of the contractor,date, time, and duration Monday Tuesday Wednesday Thursday Friday Saturday AM PM

1200mm x 800mm





OP008 - 2440mm x 1220mm

# CREW BRIEFING BOARDS

# I CREW BRIEFING PLAN BOARD



YOUR LOGO HERE

1920mm x 1200mm

1200mm x 900mm

# I CREW PRE-START BOARD







2400mm x 1200mm

2400mm x 1200mm

SITE SIGNAGE

# I CREW BRIEFING BOARD WITH MATRIX

# 2400mm x 1200mm

|                                |        |                      |                         |    |                | Site Contacts           |