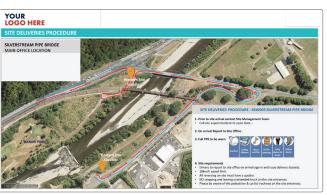

# SITE MAP BOARDS

Site Map Boards are essential for displaying vital information. Each board is designed to ensure it precisely meets your specifications. This customised approach guarantees that the design and size perfectly suit your environment, enhancing both functionality and visibility.

YOUR LOGO HERE LEGEND

SITE DELIVERIES PROCEDURE

SITE INFORMATION

**SITE BOARD WITH CONTACTS** 