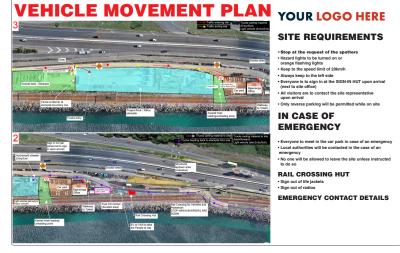

# VEHICLE MOVEMENT PLAN

# I VEHICLE WARNING SIGNS

rai rse parking will be permitted while on site