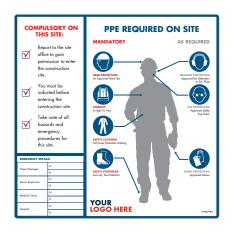

# PPE REQUIREMENT SIGNS

Personal Protective Equipment (PPE) requirement signs are visual reminders which can be placed in workplaces or areas where certain hazards exist. These signs typically feature symbols and text indicating the specific PPE items that must be worn in that area to ensure safety.