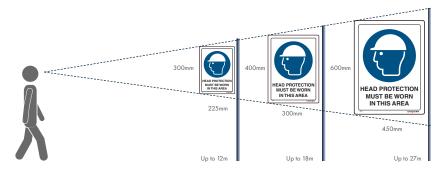

# DISTANCE VIEWING GUIDE

Selecting the size of a sign involves more than just matching it to the available space. Signs must be large enough to convey safety messages quickly and accurately.

To comply with AS/NZS 1319:1994, factors such as the site environment, viewing distance, and light quality must be considered when determining the size of the sign and its print.