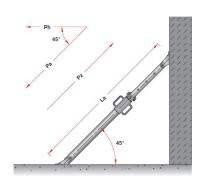

## **Double action AC TILT PANEL PROPS**

Amadio & C - Tilt Panel props:

The push and pull props derive from class B taking all their security features and load capacity. By working both in compression and in traction they resolve Foto-TP-Ain an economical way all problems of implementation of the vertical forming and of the wood panels then ensuring their stability during concrete pouring. They are also

useful in the field of prefabrication by stabilizing the vertical walls during assembly.