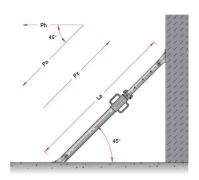

## **Double action AC TILT PANEL PROPS**

Amadio & C - Tilt Panel props:

The push and pull props derive from class B taking all their security features and load capacity. By working both in compression and in traction they resolve Foto-TP-Ain an economical way all problems of implementation of the vertical forming and of the wood panels then ensuring their stability during concrete pouring. They are also

useful in the field of prefabrication by stabilizing the vertical walls during assembly.