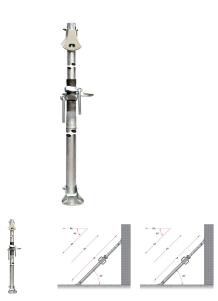

## Tilt Panel Prop - 2.4M - 4.1M Size 3

SKU: TB41ZG

Hot Dipped Galv Finish

Made In Italy

2.4m - 4.1m

## **Double action AC TILT PANEL PROPS**

Amadio & C - Tilt Panel props:

The push and pull props derive from class B taking all their security features and load capacity. By working both in compression and in traction they resolve Foto-TP-Ain an economical way all problems of implementation of the vertical forming and of the wood panels then ensuring their stability during concrete pouring. They are also

## **FEATURES:**

- Max extension: 2.4m 4.1m
- Inner/outer tube: steel grade S235JRh following UNI EN 10219- 1/2; inner tube Ø48 3 mm (1 1/2") outer tube Ø57/60 3 mm (13/4")/(2"):

- Adjustment: sleeve or self cleaned external thread;
- Un-loosable pin rounded ending
- SHAPED PIN Placing of the pin into the holes is easier and safer
- HAND SAFETY SYSTEM When the prop is closed there is a minimum of 100mm of free length if the internal tube to avoid crushing the operators hand
- PUNCHED HOLES The absence of processing burrs guarantees perfect functionality even after many uses.
- Supplied fully hot dip galvanised
- Winder nuts have machined flats for hard turn adjustment by hammer
- Unique pin design for easy and safe installation
- Forged steel winder nut to eliminate fracturing