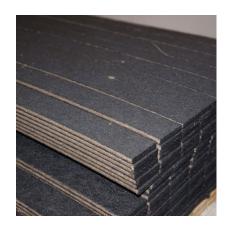

# Bitumen Board 12Mm 2200 X 1220Mm 35%

**SKU:** BB122012

Powerpac's Bitumen Board, is a semi-rigid, highly compressible joint filler designed specifically for movement joints. It's crafted with a dense fiber board saturated in bitumen to ensure a self-sealing property, which effectively blocks out debris like gravel and sand that could impair the joint's ability to expand and contract.

### Size:

- 2200mm x 1220mm
- 12mm thick