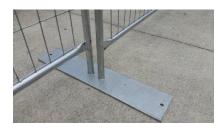

## PRODUCT DESCRIPTION

Our Steel Fence Feet for Temporary Fencing are a high quality. heavy duty long life product. They have been designed to be strong enough for repeated use with our Temporary Fance Panels and are substantially stronger than what's typically being sold in NZ.