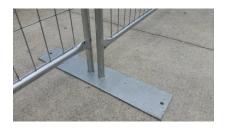

## PRODUCT DESCRIPTION

Our Steel Fence Feet for Temporary Fencing are a high quality. heavy duty long life product. They have been designed to be strong enough for repeated use with our Temporary Fance Panels and are substantially stronger than what's typically being sold in NZ.