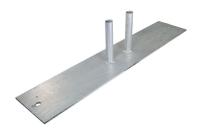

"Beware of lighter weight imitations, they won't last"

Temporary Fence Steel Feet Specification:

• Weight: 8.5kg

• Base: 750 L x 150 W mm / 10mm thick with 13mm holes each end

Posts: 25mm OD - 150mm H / 2mm wall thickness

• 100mm Spacings

• Galvanising: Hot dip galvanised to min NZ standard average 42 microns