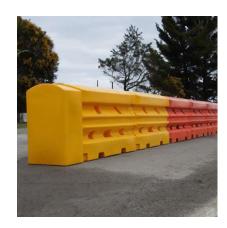

## Ricochet Barrier End Treatment - TI-2

**SKU:** 6101-RBTL2ET

- 2.28m (50 km/h,2770 kg pick-up, 25° angle)
- 3.50 m (70 km/h, 2770 kg pick-up, 25° angle)
- Size: L-2000mm, H-1000mm, W-580mm
- Barrier Weight: Empty 62 kg | Full 662 kg
- End Treatment Weight: 42 kg
- Pin to Pin Length: 1700mm
- Roto Moulded Polyethylene
- Forklift Pockets

## PRODUCT DESCRIPTION

The end treatments are made up of two barriers and one cap, with a flat end, suitable for attaching safety delineation. The end treatments are not to be filled with water. With a barrier height of 1m, in compliance with CoPTTM section B6, additional safety fencing is typically unnecessary.