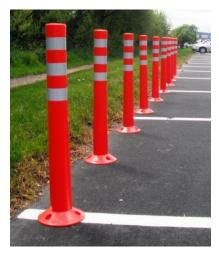

## **Traffic Delineator Flexi Bollard 1M - Reflective Stripe**

**SKU:** 6174-FB1000RB

- Takes numerous hits from vehicle impact and will bounce back to upright position. Saves costly post and ground repairs.
- Flexi-Bollards are a great solution for delineating traffic flow in car park and facility areas. They can also be used to separate pedestrians from traffic movement.
- Made from PU material the Flexi-Bollards can take numerous hits from vehicle impact and will bounce back to upright position.
- Saves costly post and ground repairs.
- Reflective bands ensure great night time visibility.
- 1000mm
- 80mm diameter
- 195mm diameter base
- Lightweight and easy to install
- Cost effective solution
- UV resistant