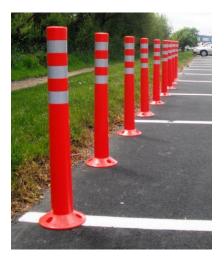

## **Traffic Delineator Flexi Bollard 1M - Reflective Stripe**

**SKU:** 6174-FB1000RB

- Takes numerous hits from vehicle impact and will bounce back to upright position. Saves costly post and ground repairs.
- Flexi-Bollards are a great solution for delineating traffic flow in car park and facility areas. They can also be used to separate pedestrians from traffic movement.
- Made from PU material the Flexi-Bollards can take numerous hits from vehicle impact and will bounce back to upright position.
- Saves costly post and ground repairs.
- Reflective bands ensure great night time visibility.
- 1000mm
- 80mm diameter
- 195mm diameter base
- Lightweight and easy to install
- Cost effective solution
- UV resistant