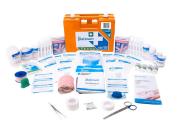

## First Aid Kit Large Hard Case Plastic 172 Piece 20-30 Person

**SKU:** PM 432

## **PRODUCT DESCRIPTION**

- For up to 30 staff
- Hard Case/Wall mount kit
- The large first aid kit is packed full of product to cover injuries in the workplace. Includes premium contents for higher risk and/or large industries. Components feature high absorbent dressings suitable for traumatic wounds and for allowing quicker recovery times.
- Includes high specification contents and packed into a premium quality case.
- Zipped soft pack case gives very tidy and organised component control. Durable canvas and zip gives years of trouble free operation.