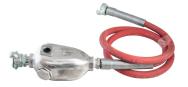

## Whip Hose Assy Tx-2L Oiler With 6' X 1/2" Hose

**SKU:** TX-10HW

- Oiler with Whip Hose 1/2"
- 110 ml Capacity
- 1.02 kg
- 70 CFM
- Max pressure 330psi
- Port: 3/4" NPT Female/Female