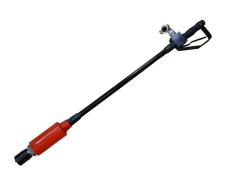

## **Trelawny Pole Scabbler Lps55**

**SKU:** 150.5001

- SPECIFICATIONS
- Weight (kg) 13.4
- Length (mm) 1392
- Blows Per Minute (BPM) 1100
- Air Consumption (lps cfm) 11.61 24.6
- Vibration level (Aeq m/s2) 35.0

## PRODUCT DESCRIPTION

- The LPS55 is a powerful long reach scabbler for vertically preparing hard to reach areas.
- At 1.4 metres in length it allows scabbling below the reinforcement bar.
- The powerful blows quickly remove concrete without damaging the underlying substrate.FEATURES
- Replaceable pin fit carbide tipped scabbling heads
- Long handle for extended reach into inaccessible areas
- · Angled air inlet to direct hose away from operator

- Hand guard to protect operatorAPPLICATIONS
- Heavy scabbling of hard to access areas such as below re-inforcement bars and between shuttering
- Scabbling of corners edges and joints
- Fast removal of material
- Aggressive keying without damaging the substrate