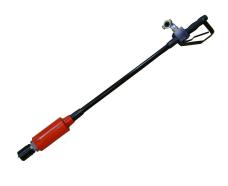

## **Trelawny Pole Scabbler Lps55**

**SKU:** 150.5001

- SPECIFICATIONS
- Weight (kg) 13.4
- Length (mm) 1392
- Blows Per Minute (BPM) 1100
- Air Consumption (lps cfm) 11.61 24.6
- Vibration level (Aeq m/s2) 35.0

## PRODUCT DESCRIPTION

- The LPS55 is a powerful long reach scabbler for vertically preparing hard to reach areas.
- At 1.4 metres in length it allows scabbling below the reinforcement bar.
- The powerful blows quickly remove concrete without damaging the underlying substrate.FEATURES
- Replaceable pin fit carbide tipped scabbling heads
- Long handle for extended reach into inaccessible areas
- · Angled air inlet to direct hose away from operator

- Hand guard to protect operatorAPPLICATIONS
- Heavy scabbling of hard to access areas such as below re-inforcement bars and between shuttering
- Scabbling of corners edges and joints
- Fast removal of material
- Aggressive keying without damaging the substrate