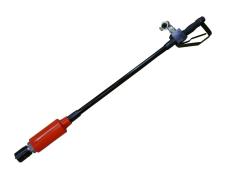

## **Trelawny Pole Scabbler Lps55**

**SKU:** 150.5001

- SPECIFICATIONS
- Weight (kg) 13.4
- Length (mm) 1392
- Blows Per Minute (BPM) 1100
- Air Consumption (lps cfm) 11.61 24.6
- Vibration level (Aeq m/s2) 35.0

## PRODUCT DESCRIPTION

- The LPS55 is a powerful long reach scabbler for vertically preparing hard to reach areas.
- At 1.4 metres in length it allows scabbling below the reinforcement bar.
- The powerful blows quickly remove concrete without damaging the underlying substrate.FEATURES
- Replaceable pin fit carbide tipped scabbling heads
- Long handle for extended reach into inaccessible areas
- · Angled air inlet to direct hose away from operator

- Hand guard to protect operatorAPPLICATIONS
- Heavy scabbling of hard to access areas such as below re-inforcement bars and between shuttering
- Scabbling of corners edges and joints
- Fast removal of material
- Aggressive keying without damaging the substrate