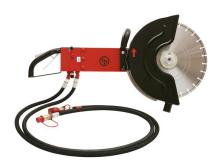

## **Cp Hydraulic Cut Off -350Mm**

**SKU:** 1809014003

## **Product Details:**

• Operating Weight: 13.3kg

Bore Size: 25.4mmCutting Depth: 133mm

Oil Flow: 20-30 L/MinRevolutions:

• Revolutions (RPM): 2 500 - 4 000 rpm

• Sound Pressure Level: 88dB

## **PRODUCT DESCRIPTION**

They may be light and compact but don't be fooled. A CP hydraulic cut-off saw with the right blade will cut through concrete asphalt and steel. With our 16-inch saw at full throttle you have the raw power of a petrol powered engine in your hand. The open cutting face makes the CP cut-off saw easy to use even under the most demanding conditions. The simple direct drive configuration reduces maintenance especially in comparison with belt-driven saws. A water kit is available to provide a supply of cooling water where needed.