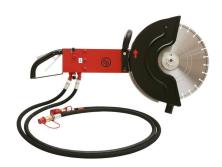

## **Cp Hydraulic Cut Off -350Mm**

**SKU:** 1809014003

## **Product Details:**

• Operating Weight: 13.3kg

Bore Size: 25.4mmCutting Depth: 133mm

Oil Flow: 20-30 L/MinRevolutions:

• Revolutions (RPM): 2 500 - 4 000 rpm

• Sound Pressure Level: 88dB

## **PRODUCT DESCRIPTION**

They may be light and compact but don't be fooled. A CP hydraulic cut-off saw with the right blade will cut through concrete asphalt and steel. With our 16-inch saw at full throttle you have the raw power of a petrol powered engine in your hand. The open cutting face makes the CP cut-off saw easy to use even under the most demanding conditions. The simple direct drive configuration reduces maintenance especially in comparison with belt-driven saws. A water kit is available to provide a supply of cooling water where needed.