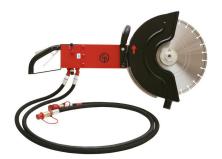

## **Cp Hydraulic Cut Off -350Mm**

**SKU:** 1809014003

## **Product Details:**

• Operating Weight: 13.3kg

Bore Size: 25.4mmCutting Depth: 133mm

Oil Flow: 20-30 L/MinRevolutions:

• Revolutions (RPM): 2 500 - 4 000 rpm

• Sound Pressure Level: 88dB

## **PRODUCT DESCRIPTION**

They may be light and compact but don't be fooled. A CP hydraulic cut-off saw with the right blade will cut through concrete asphalt and steel. With our 16-inch saw at full throttle you have the raw power of a petrol powered engine in your hand. The open cutting face makes the CP cut-off saw easy to use even under the most demanding conditions. The simple direct drive configuration reduces maintenance especially in comparison with belt-driven saws. A water kit is available to provide a supply of cooling water where needed.