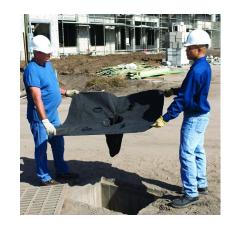

## Site Enviro - Storm Water Drain Guard

**SKU:** 6171-DG

- Keep sediment hydrocarbons and other pollutants out of the stormwater system.
- Large sediment accumulation pocket holds up to 18kg of silt sediment and rubbish as well as 3.5L of oil and grease.
- Built-in overflow ports avoid flooding in heavy rain events.
- Sewn-in lift-out straps make removal easy and prevent the Drain Guard from falling into the inlet.
- One size fits most drains.
- Simply lift grate insert Drain Guard and replace grate to hold Drain Guard in place.
- Trim excess fabric if desired.
- Drain Guards are made from a polypropylene geotextile.
- Dimensions: 1 220mm x 910mm x 460mm
- Performance: Removes up to 3.5L of oil and 18kg of sediment.
- Exceeds 75% TSS removal.