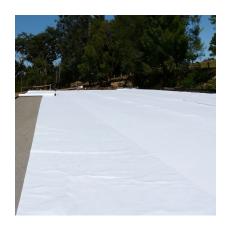

## Geotextile Cloth - Class B 3.9Mt X 50Mt

**SKU:** 6175-GTB3950

## **Details:**

- 3.9m x 50m
- Class B

## Application:

- Seperation/stabilisation
- Under driveways & pathing
- Behind retaining walls
- Sub soil draininge
- As a separation layer between two matierials e.g clay base and GAP40. This will prevent the two materials mixing which wastes expensive aggregate.

| • For reinforcing/strengthening the ground. This will ensure your surface is more stable for years to come. Particularly useful with peat/unstable clay ground conditions. For filtration as the Geotextile allows the displacement of water across the relevant area. |
|------------------------------------------------------------------------------------------------------------------------------------------------------------------------------------------------------------------------------------------------------------------------|
|                                                                                                                                                                                                                                                                        |
|                                                                                                                                                                                                                                                                        |
|                                                                                                                                                                                                                                                                        |
|                                                                                                                                                                                                                                                                        |
|                                                                                                                                                                                                                                                                        |
|                                                                                                                                                                                                                                                                        |
|                                                                                                                                                                                                                                                                        |