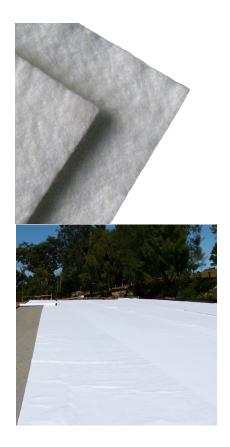

## Geotextile Cloth - Class B 3.9Mt X 50Mt

**SKU:** 6175-GTB3950

## **Details:**

- 3.9m x 50m
- Class B

## Application:

- Seperation/stabilisation
- Under driveways & pathing
- Behind retaining walls
- Sub soil draininge
- As a separation layer between two matierials e.g clay base and GAP40. This will prevent the two materials mixing which wastes expensive aggregate.

| • For reinforcing/strengthening the ground. This will ensure your surface is more stable for years to come. Particularly useful with peat/unstable clay ground conditions. For filtration as the Geotextile allows the displacement of water across the relevant area. |
|------------------------------------------------------------------------------------------------------------------------------------------------------------------------------------------------------------------------------------------------------------------------|
|                                                                                                                                                                                                                                                                        |
|                                                                                                                                                                                                                                                                        |
|                                                                                                                                                                                                                                                                        |
|                                                                                                                                                                                                                                                                        |
|                                                                                                                                                                                                                                                                        |
|                                                                                                                                                                                                                                                                        |
|                                                                                                                                                                                                                                                                        |