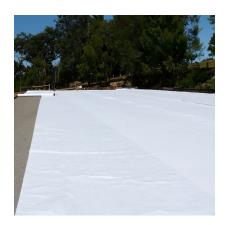

## Geotextile Cloth - Class B 1.9Mt X 50Mt

**SKU:** 6175-GTB1950

## **Details:**

- 1.9m x 50m
- Class B

## Application:

- Seperation/stabilisation
- Under driveways & pathing
- Behind retaining walls
- Sub soil draininge
- As a separation layer between two matierials e.g clay base and GAP40. This will prevent the two materials mixing which wastes expensive aggregate.