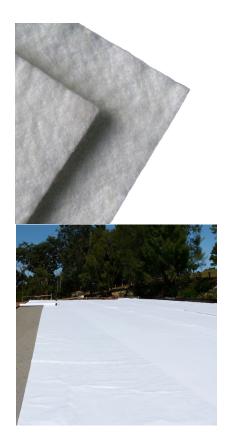

## Geotextile Cloth - Class B 1.9Mt X 50Mt

**SKU:** 6175-GTB1950

## **Details:**

- 1.9m x 50m
- Class B

## Application:

- Seperation/stabilisation
- Under driveways & pathing
- Behind retaining walls
- Sub soil draininge
- As a separation layer between two matierials e.g clay base and GAP40. This will prevent the two materials mixing which wastes expensive aggregate.