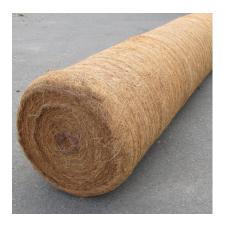

## Coconut Matting - 300Gsm - 2M X 50M

**SKU:** 6171-CCM300 Product Dimensions:

- Standard roll dimensions: 2m wide x 50m long
- Weight: 40kg per roll

Properties:

- Material: 100% mattress-grade coir
- Mass/unit area: Approx. 300 g/m2
- Thickness: 5mm
- Colours: Brown / Black