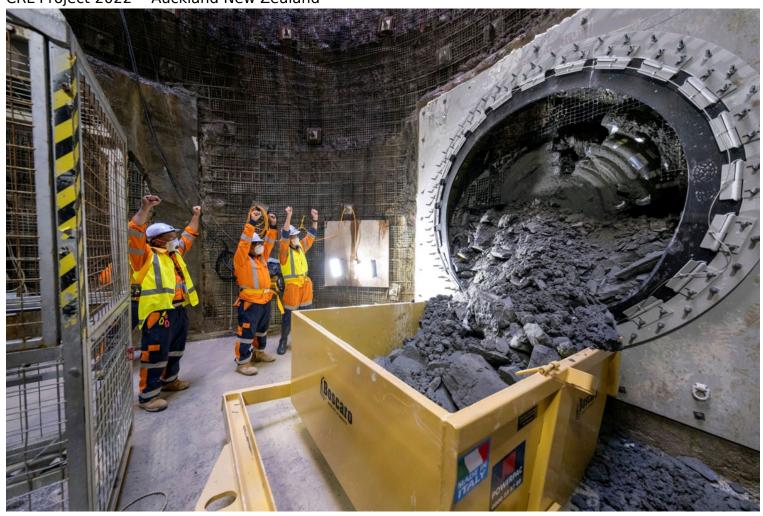

## PRODUCT DESCRIPTION

We offer our customers this range of boat skips with self dumping system used for general muck and waste removal. These high quality skips guarantee an easy and safe work as they empty automatically without the help of any assistant. This special and modern system of release eliminates the risk for the operator to enter the danger zone where the bucket is working. The low loading height and drop down bale arm make the filling process very easy.

Suitable for all types of construction site from high rises to tunnels. Combine with our other crane attachments to make your site safer and more efficient.

CRL Project 2022 - Auckland New Zealand