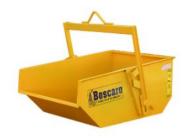

## **Product Details:**

• Capacity: 6000L

• Capacity Weight: 12 000kg

Weight: 1600kgLength: 2825mmWidth: 2272mm

## PRODUCT DESCRIPTION

We offer our customers this range of boat skips with self dumping system used for general muck and waste removal. These high quality skips guarantee an easy and safe work as they empty automatically without the help of any assistant. This special and modern system of release eliminates the risk for the operator to enter the danger zone where the bucket is working. The low loading height and drop down bale arm make the filling process very easy.