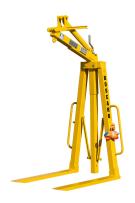

## **Boscaro Crane Fork - 2000 Kg Swl**

SKU: MBA-20A

• Self Levelling System to adjust to level the load

Capacity: 3000kgWeight: 150kgHeight: 2.36mFork length: 1.0m

• Fork width Adjustment 400mm - 1600mm

Safety Strap to tie loads to back to fork frame

## **PRODUCT DESCRIPTION**

Designed and constructed in high quality steel to ensure complete safety in compliance with ECC and UNI-EN certifications

Easy adjustment for opening to desired width Closing lock operated and controlled by means of a handwheel Automatically adjustment to compensate for the different weight carried