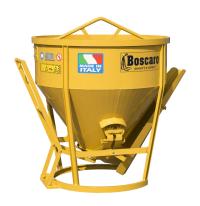

## **Boscaro Conical Concrete Skip Central & Side Discharge 1.5M3**

**SKU:** CL-150N

## **Specifications:**

• Capacity: 1500L

• Capacity Weight: 3900kg

• Weight: 280kg

- Central and side chute unluading (detachable side chute)
- Big lever for opening and double spring to close automatically the discharge valve
- Accessories Available: forklift pockets & hose.