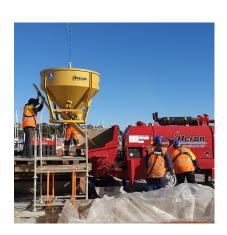

## LOW BUCKET HIGH QUALITY

We offer our customers our CL series of buckets with reduced height ideal for batching plants and to be filled with truck mixers. This model presents a side chute. This model is manufactured in many different capacities as listed below. We offer also the C series without the side chute check it in our