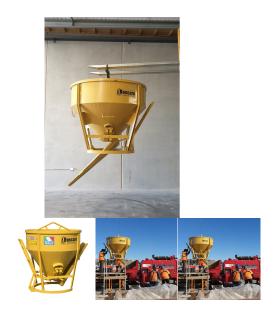

## **Boscaro Conical Concrete Skip Central & Side Discharge 1.5M3**

**SKU:** CL-150N

## **Specifications:**

• Capacity: 1500L

• Capacity Weight: 3900kg

• Weight: 280kg

- Central and side chute unluading (detachable side chute)
- Big lever for opening and double spring to close automatically the discharge valve
- Accessories Available: forklift pockets & hose.

## LOW BUCKET HIGH QUALITY

We offer our customers our CL series of buckets with reduced height ideal for batching plants and to be filled with truck mixers. This model presents a side chute. This model is manufactured in many different capacities as listed below. We offer also the C series without the side chute check it in our