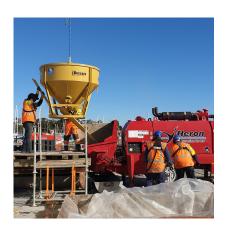

## LOW BUCKET HIGH QUALITY

We offer our customers our CL series of buckets with reduced height ideal for batching plants and to be filled with truck mixers. This model presents a side chute. This model is manufactured in many different capacities as listed below. We offer also the C series without the side chute check it in our