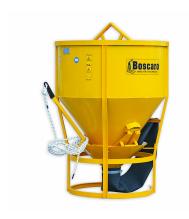

## PRODUCT DESCRIPTION

Concrete skip with rubber hose CT Model

## **Specifications:**

Capacity: 800L 2080kg

• Weight: 175kg

• Dimensions: 1490h x 1250

## HARD WORK NEAT JOB

We offer our esteemed clients an exclusive range of concrete buckets with lever and rubber hose. With the long flexible hose (? 200 mm - standard length 2 mt. / available in different lenghts on demand) it's easier to pour concrete into columns walls and formworks and to control the flow. These buckets are highly requested as they provide smooth concrete placement and they are designed using fine quality material. Our product guarantees stability and structural strength. These buckets present a discharge gate closed automatically by spring retractors with handle-lever and rope to open the gate. These products are manufactured with various capacities as listed below and can reach over 3000 I capacity on demand. The customer can require specific sizes for the batching plants.