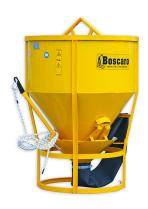

## Boscaro Conical Concrete Skip Central Discharge With 2M Rubber Hose 500L

SKU: CT-50N

## PRODUCT DESCRIPTION

Concrete skip with rubber hose CT Model

## **Specifications:**

Capacity: 500L 1300kg

• Weight: 120kg

• Dimensions: 1250h x 1050

## HARD WORK NEAT JOB

We offer our esteemed clients an exclusive range of concrete buckets with lever and rubber hose. With the long flexible hose (? 200 mm - standard length 2 mt. / available in different lenghts on demand) it's easier to pour concrete into columns walls and formworks and to control the flow. These buckets are highly requested as they provide smooth concrete placement and they are designed using fine quality material. Our product guarantees stability and structural strength. These buckets present a discharge gate closed automatically by spring retractors with handle-lever and rope to open the gate. These products are manufactured with various capacities as listed below and can reach over 3000 I capacity on demand. The customer can require specific sizes for the batching plants.