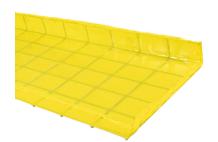

## **Smartform Sacrificial Formwork 2400Mm X 2250Mm**

**SKU:** 6193-SF240225

- Fast simple laying of the formwork
- No time or costs for de-moulding cleaning and returning the formwork
- You do not need lifting equipment for processing
- A release agent is not necessary

## PRODUCT DESCRIPTION

Powerpac's Smartform is a single-use Sacrificial Formwork product that remains in place once concrete has set. Made up of wire mesh and covered with heat-shrink polyethylene, Smartform is strong, lightweight, and durable. The fast and easy installation reduces unnecessary labor costs. With no lifting equipment necessary, you can also save time and money during installation. Due to its permanent feature, a release agent is not necessary. The simplicity of the product allows for easy stacking, same-day finishing, and little to no training for installation and execution.