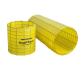

In addition to its other features and benefits, Smartform can also be customised to accommodate circular formwork requirements. Circular formwork is often required in construction projects involving curved walls, columns, or other structures. With Powerpac's SmartForm, the formwork panels can be shaped and adjusted to form perfect circles, enabling the construction of seamless curved elements.