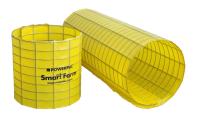

In addition to its other features and benefits, Smartform can also be customised to accommodate circular formwork requirements. Circular formwork is often required in construction projects involving curved walls, columns, or other structures. With Powerpac's SmartForm, the formwork panels can be shaped and adjusted to form perfect circles, enabling the construction of seamless curved elements.

The flexibility of SmartForm allows for seamless integration of formwork into any project, whether for building interiors, exteriors, or any other architectural or construction application. At Powerpac, we ensure every project is catered to. Not only do we offer a variety of sizes ranging from 2450 to 6000mm, but we can also cut and shape unique sizes to work around your design parameters.