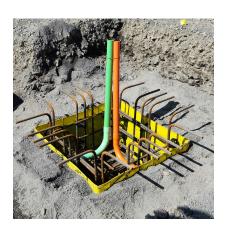

Smartform can be used universally for many purposes. Some applications include ground beams, footings and foundations, pile caps, construction/cold joints, penetrations, temporary fencing, safety screens, and many more.