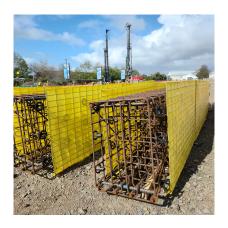

## PRODUCT DESCRIPTION

Powerpac's Smartform is a single-use Sacrificial Formwork product that remains in place once concrete has set. Made up of wire mesh and covered with heat-shrink polyethylene, Smartform is strong, lightweight, and durable. The fast and easy installation reduces unnecessary labor costs. With no lifting equipment necessary, you can also save time and money during installation. Due to its permanent feature, a release agent is not necessary. The simplicity of the product allows for easy stacking, same-day finishing, and little to no training for installation and execution.

Smartform can be used universally for many purposes. Some applications include ground beams, footings and foundations, pile caps, construction/cold joints, penetrations, temporary fencing, safety screens, and many more.