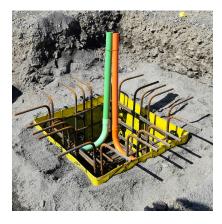

Smartform can be used universally for many purposes. Some applications include ground beams, footings and foundations, pile caps, construction/cold joints, penetrations, temporary fencing, safety screens, and many more.