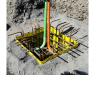

Smartform can be used universally for many purposes. Some applications include ground beams, footings and foundations, pile caps, construction/cold joints, penetrations, temporary fencing, safety screens, and many more.