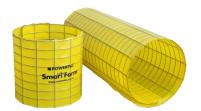

In addition to its other features and benefits, Smartform can also be customised to accommodate circular formwork requirements. Circular formwork is often required in construction projects involving curved walls, columns, or other structures. With Powerpac's SmartForm, the formwork panels can be shaped and adjusted to form perfect circles, enabling the construction of seamless curved elements.

The flexibility of SmartForm allows for seamless integration of formwork into any project, whether for building interiors, exteriors, or any other architectural or construction application. At Powerpac, we ensure every project is catered to. Not only do we offer a variety of sizes ranging from 2450 to 6000mm, but we can also cut and shape unique sizes to work around your design parameters.