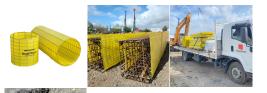

## **PRODUCT DESCRIPTION**

Powerpac's Smartform is a single-use Sacrificial Formwork product that remains in place once concrete has set. Made up of wire mesh and covered with heat-shrink polyethylene, Smartform is strong, lightweight, and durable. The fast and easy installation reduces unnecessary labor costs. With no lifting equipment necessary, you can also save time and money during installation. Due to its permanent feature, a release agent is not necessary. The simplicity of the product allows for easy stacking, same-day finishing, and little to no training for installation and execution.

Smartform can be used universally for many purposes. Some applications include ground beams, footings and foundations, pile caps, construction/cold joints, penetrations, temporary fencing, safety screens, and many more.