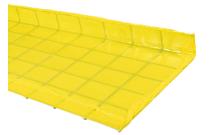

## Smartform Sacrificial Formwork 450Mm X 2250Mm

SKU: 6193-SF45225

- Fast simple laying of the formwork
- No time or costs for de-moulding cleaning and returning the formwork
- You do not need lifting equipment for processing
- A release agent is not necessary
- Available in flat sheets or pre-folded to meet unique site specifications

## **PRODUCT DESCRIPTION**

Powerpac's Smartform is a single-use Sacrificial Formwork product that remains in place once concrete has set. Made up of wire mesh and covered with heat-shrink polyethylene, Smartform is strong, lightweight, and durable. The fast and easy installation reduces unnecessary labor costs. With no lifting equipment necessary, you can also save time and money during installation. Due to its permanent feature, a release agent is not necessary. The simplicity of the product allows for easy stacking, same-day finishing, and little to no training for installation and execution.