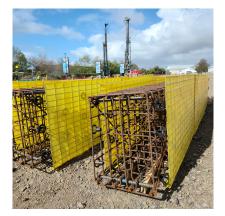

## Smartform Sacrificial Formwork 450Mm X 2250Mm

SKU: 6193-SF45225

- Fast simple laying of the formwork
- No time or costs for de-moulding cleaning and returning the formwork
- You do not need lifting equipment for processing
- A release agent is not necessary
- Available in flat sheets or pre-folded to meet unique site specifications

## **PRODUCT DESCRIPTION**

Powerpac's Smartform is a single-use Sacrificial Formwork product that remains in place once concrete has set. Made up of wire mesh and covered with heat-shrink polyethylene, Smartform is strong, lightweight, and durable. The fast and easy installation reduces unnecessary labor costs. With no lifting equipment necessary, you can also save time and money during installation. Due to its permanent feature, a release agent is not necessary. The simplicity of the product allows for easy stacking, same-day finishing, and little to no training for installation and execution.