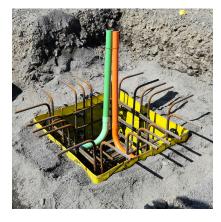

Smartform can be used universally for many purposes. Some applications include ground beams, footings and foundations, pile caps, construction/cold joints, penetrations, temporary fencing, safety screens, and many more.