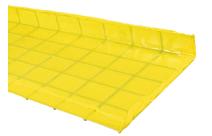

## Smartform Sacrificial Formwork 2450Mm X 2250Mm

SKU: 6193-SF245225

- Fast simple laying of the formwork
- No time or costs for de-moulding cleaning and returning the formwork
- You do not need lifting equipment for processing
- A release agent is not necessary
- Available in flat sheets or pre-folded to meet unique site specifications

## **PRODUCT DESCRIPTION**

Powerpac's Smartform is a single-use Sacrificial Formwork product that remains in place once concrete has set. Made up of wire mesh and covered with heat-shrink polyethylene, Smartform is strong, lightweight, and durable. The fast and easy installation reduces unnecessary labor costs. With no lifting equipment necessary, you can also save time and money during installation. Due to its permanent feature, a release agent is not necessary. The simplicity of the product allows for easy stacking, same-day finishing, and little to no training for installation and execution.