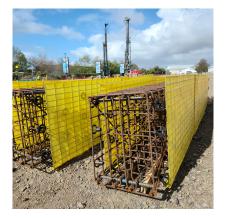

## Smartform Sacrificial Formwork 2450Mm X 2250Mm

SKU: 6193-SF245225

- Fast simple laying of the formwork
- No time or costs for de-moulding cleaning and returning the formwork
- You do not need lifting equipment for processing
- A release agent is not necessary
- Available in flat sheets or pre-folded to meet unique site specifications

## **PRODUCT DESCRIPTION**

Powerpac's Smartform is a single-use Sacrificial Formwork product that remains in place once concrete has set. Made up of wire mesh and covered with heat-shrink polyethylene, Smartform is strong, lightweight, and durable. The fast and easy installation reduces unnecessary labor costs. With no lifting equipment necessary, you can also save time and money during installation. Due to its permanent feature, a release agent is not necessary. The simplicity of the product allows for easy stacking, same-day finishing, and little to no training for installation and execution.