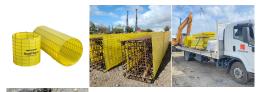

Smartform can be used universally for many purposes. Some applications include ground beams, footings and foundations, pile caps, construction/cold joints, penetrations, temporary fencing, safety screens, and many more.

The flexibility of SmartForm allows for seamless integration of formwork into any project, whether for building interiors, exteriors, or any other architectural or construction application. At Powerpac, we ensure every project is catered to. Not only do we offer a variety of sizes ranging from 2450 to 6000mm, but we can also cut and shape unique sizes to work around your design parameters.