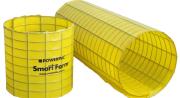

In addition to its other features and benefits, Smartform can also be customised to accommodate circular formwork requirements. Circular formwork is often required in construction projects involving curved walls, columns, or other structures. With Powerpac's SmartForm, the formwork panels can be shaped and adjusted to form perfect circles, enabling the construction of seamless curved elements.