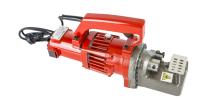

## **Rebar Cutter 4-25Mm**

SKU: ERC-25

4- 25mm Cutting Dia Capacity @ 650n/mm2

240 v Power Supply

1550 watt motor

3.0 sec cut time

24 kg

Supplied with Carry Case

## **PRODUCT DESCRIPTION**

- Fast cut speed under 3.0 seconds
- Industrial strength machine head cuts up to 25mm rebar (500MPa)
- Powerful single phase 240V 1550W motor driving a high precision, hydraulic pump
- Powerful hydraulics for a clean, accurate and efficient cut
- No sparks operation
- Superior quality and performance
- Increases efficiency and safety on site
- Includes Carry Case, Maintenance Kit & Safety Guard
- Outstanding local support and national service agent network