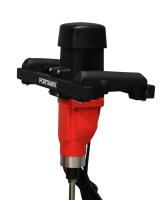

## **Portamix Hand Grout Mixer**

**SKU:** EM182R

**SPECIFICATIONS** 

RPM (No Load): 1st Gear 0-430 / 2 nd Gear 0-850

Watt: 1800

Helix Maximum Diameter 200 mm

## **PRODUCT DESCRIPTION**

Designed for mixing many materials including plaster, epoxy, screed, grout and high viscosity adhesives. Robust industrial power mixer to suit the professional contractor. Ergonomic control handles and electronic variable speed.

Soft Start & Variable Speed
Constant speed control
Two speed gearbox with Rotary switch
Stepless variable speed
Ergonomic handle design
Easy change carbon brushes
Includes 160mm diameter mixing paddle
24 Month Warranty
Made in Germany