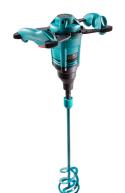

## **Collomix Grout Mixer - X01 R**

**SKU:** 1970-X01R

## **PRODUCT DESCRIPTION**

Compact 1-speed paddle mixer for a variety of mixing tasks up to 40 litres. Particularly powerful and reliable in operation. Ergonomically shaped handles and a raised working position ensure force- and back-friendly mixing. The rubber buffers allow the paddle mixer to be placed gently. With M-14 tool connection or patented Collomix HEXAFIX quick-action coupling.

Rated power: 1150 watts Voltage: 230 V~ On-load speed 1st gear: 640 rpm Mixed amount recommended: 40 ltr Cable length: 4 m Weight with paddle: 5.3 kg Max. paddle diameter 120 mm Paddle set: Type WK 120 for plaster screed mortar filler etc.