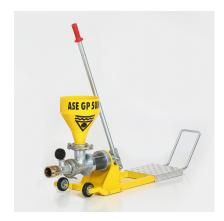

## **Ase - Grouting & Injection Pump**

**SKU:** 1970-ASEGP50M

## PRODUCT DESCRIPTION

ASE GP 50 M is a portable mobile hand operated positive displacement pulsating piston pump.

Its lightweight skid mounted design provides a perfect performance in small-scaled works. The 11 liter material holding hopper is connected directly to the suction of the pump for a continuous pumping operation. ASE GP 50 M disassembles without any tools for a fast and efficient cleaning.

The pump comes complete and ready to use with a grout hose and a set of spare piston cups.

## **Techinical Data:**

Pumping capacity\*: 7-10 l/min Pumping pressure\*: max. 10 bar

Pumping distance\*: 10 m Power supply: Manual

Conveying hose: Ø 25 mm 10 m Pumping unit: 3 ½" piston pump

Outlet diameter: 1" Hopper capacity: 11 I Loading height: 670 mm