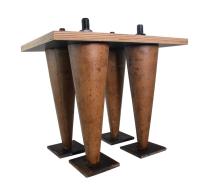

## **Bolt Box - Tapered Wax Cone - 762Mm**

**SKU:** 6193-TWC762

165 x 30 x 762mm long

- Used in the concrete construction industry
- Made from waxed cardboard, the cones are inserted into drilled holes or anchor bolt holes in concrete forms
- They act as a form-release agent, simplifying formwork removal post-concrete curing, and preserving concrete surface quality

## Process:

- 1. The waxed cardboard void former is placed over the bolt, standing on the plate washer
- 2. The cone is left in place whilst the surrounding concrete sets. This allows for the lateral, circular movement of the bolt, therefore lining up is much easier
- 3. Once the concrete is almost set, the cone can be twisted and removed