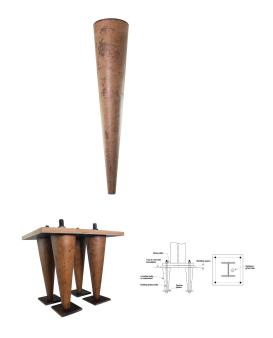

## **Bolt Box - Tapered Wax Cone - 762Mm**

**SKU:** 6193-TWC762

165 x 30 x 762mm long

- Used in the concrete construction industry
- Made from waxed cardboard, the cones are inserted into drilled holes or anchor bolt holes in concrete forms
- They act as a form-release agent, simplifying formwork removal post-concrete curing, and preserving concrete surface quality

## Process:

- 1. The waxed cardboard void former is placed over the bolt, standing on the plate washer
- 2. The cone is left in place whilst the surrounding concrete sets. This allows for the lateral, circular movement of the bolt, therefore lining up is much easier
- 3. Once the concrete is almost set, the cone can be twisted and removed