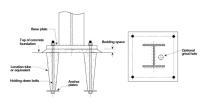

## PRODUCT DESCRIPTION

In scenarios involving embedded anchor bolts or threaded rods, they prevent grout leakage, acting as a protective barrier. They also protect anchor bolt threads from contamination during the pouring process. This ensures nuts and washers can be easily threaded onto the bolts after the concrete has cured.

## Process:

- 1. The waxed cardboard void former is placed over the bolt, standing on the plate washer
- 2. The cone is left in place whilst the surrounding concrete sets. This allows for the lateral, circular movement of the bolt, therefore lining up is much easier
- 3. Once the concrete is almost set, the cone can be twisted and removed

| 4. After the structure is fixed in | to position the void arou | nd the bolt can then be | filled with grout |
|------------------------------------|---------------------------|-------------------------|-------------------|
|                                    |                           |                         |                   |
|                                    |                           |                         |                   |
|                                    |                           |                         |                   |
|                                    |                           |                         |                   |
|                                    |                           |                         |                   |
|                                    |                           |                         |                   |
|                                    |                           |                         |                   |
|                                    |                           |                         |                   |
|                                    |                           |                         |                   |
|                                    |                           |                         |                   |
|                                    |                           |                         |                   |