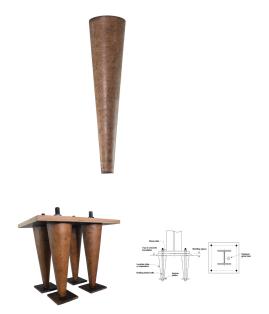

## **Bolt Box - Tapered Wax Cone - 457Mm**

**SKU:** 6193-TWC457

108 x 30 x 457mm long

- Used in the concrete construction industry
- Made from waxed cardboard, the cones are inserted into drilled holes or anchor bolt holes in concrete forms
- They act as a form-release agent, simplifying formwork removal post-concrete curing, and preserving concrete surface quality

## PRODUCT DESCRIPTION

In scenarios involving embedded anchor bolts or threaded rods, they prevent grout leakage, acting as a protective barrier. They also protect anchor bolt threads from contamination during the pouring process. This ensures nuts and washers can be easily threaded onto the bolts after the concrete has cured.

## Process:

- 1. The waxed cardboard void former is placed over the bolt, standing on the plate washer
- 2. The cone is left in place whilst the surrounding concrete sets. This allows for the lateral, circular movement of the bolt, therefore lining up is much easier
- 3. Once the concrete is almost set, the cone can be twisted and removed

| 4. After the structure is fixed in | to position the void arou | nd the bolt can then be | filled with grout |
|------------------------------------|---------------------------|-------------------------|-------------------|
|                                    |                           |                         |                   |
|                                    |                           |                         |                   |
|                                    |                           |                         |                   |
|                                    |                           |                         |                   |
|                                    |                           |                         |                   |
|                                    |                           |                         |                   |
|                                    |                           |                         |                   |
|                                    |                           |                         |                   |
|                                    |                           |                         |                   |
|                                    |                           |                         |                   |
|                                    |                           |                         |                   |