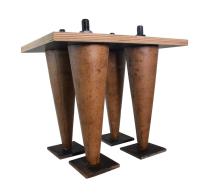

## **Bolt Box - Tapered Wax Cone - 457Mm**

**SKU:** 6193-TWC457

108 x 30 x 457mm long

- Used in the concrete construction industry
- Made from waxed cardboard, the cones are inserted into drilled holes or anchor bolt holes in concrete forms
- They act as a form-release agent, simplifying formwork removal post-concrete curing, and preserving concrete surface quality

## Process:

- 1. The waxed cardboard void former is placed over the bolt, standing on the plate washer
- 2. The cone is left in place whilst the surrounding concrete sets. This allows for the lateral, circular movement of the bolt, therefore lining up is much easier
- 3. Once the concrete is almost set, the cone can be twisted and removed