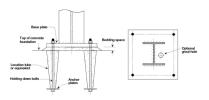

## Process:

- 1. The waxed cardboard void former is placed over the bolt, standing on the plate washer
- 2. The cone is left in place whilst the surrounding concrete sets. This allows for the lateral, circular movement of the bolt, therefore lining up is much easier
- 3. Once the concrete is almost set, the cone can be twisted and removed

| 4. After the structure is fixed in | to position the void arou | nd the bolt can then be | filled with grout |
|------------------------------------|---------------------------|-------------------------|-------------------|
|                                    |                           |                         |                   |
|                                    |                           |                         |                   |
|                                    |                           |                         |                   |
|                                    |                           |                         |                   |
|                                    |                           |                         |                   |
|                                    |                           |                         |                   |
|                                    |                           |                         |                   |
|                                    |                           |                         |                   |
|                                    |                           |                         |                   |
|                                    |                           |                         |                   |
|                                    |                           |                         |                   |