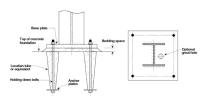

## PRODUCT DESCRIPTION

In scenarios involving embedded anchor bolts or threaded rods, they prevent grout leakage, acting as a protective barrier. They also protect anchor bolt threads from contamination during the pouring process. This ensures nuts and washers can be easily threaded onto the bolts after the concrete has cured.

## Process:

- 1. The waxed cardboard void former is placed over the bolt, standing on the plate washer
- 2. The cone is left in place whilst the surrounding concrete sets. This allows for the lateral, circular movement of the bolt, therefore lining up is much easier
- 3. Once the concrete is almost set, the cone can be twisted and removed

| 4. After the structure is fixed in | to position the void arou | nd the bolt can then be | filled with grout |
|------------------------------------|---------------------------|-------------------------|-------------------|
|                                    |                           |                         |                   |
|                                    |                           |                         |                   |
|                                    |                           |                         |                   |
|                                    |                           |                         |                   |
|                                    |                           |                         |                   |
|                                    |                           |                         |                   |
|                                    |                           |                         |                   |
|                                    |                           |                         |                   |
|                                    |                           |                         |                   |
|                                    |                           |                         |                   |
|                                    |                           |                         |                   |