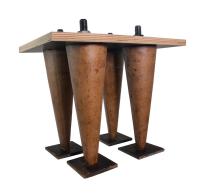

## PRODUCT DESCRIPTION

In scenarios involving embedded anchor bolts or threaded rods, they prevent grout leakage, acting as a protective barrier. They also protect anchor bolt threads from contamination during the pouring process. This ensures nuts and washers can be easily threaded onto the bolts after the concrete has cured.

## Process:

- 1. The waxed cardboard void former is placed over the bolt, standing on the plate washer
- 2. The cone is left in place whilst the surrounding concrete sets. This allows for the lateral, circular movement of the bolt, therefore lining up is much easier
- 3. Once the concrete is almost set, the cone can be twisted and removed

| 4. After the structure is fixed in | to position the void arou | nd the bolt can then be | filled with grout |
|------------------------------------|---------------------------|-------------------------|-------------------|
|                                    |                           |                         |                   |
|                                    |                           |                         |                   |
|                                    |                           |                         |                   |
|                                    |                           |                         |                   |
|                                    |                           |                         |                   |
|                                    |                           |                         |                   |
|                                    |                           |                         |                   |
|                                    |                           |                         |                   |
|                                    |                           |                         |                   |
|                                    |                           |                         |                   |
|                                    |                           |                         |                   |