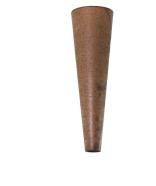

## **Bolt Box - Tapered Wax Cone - 305Mm**

**SKU:** 6193-TWC305

92 x 29 x 305mm long

- Used in the concrete construction industry
- Made from waxed cardboard, the cones are inserted into drilled holes or anchor bolt holes in concrete forms
- They act as a form-release agent, simplifying formwork removal post-concrete curing, and preserving concrete surface quality