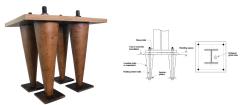

## PRODUCT DESCRIPTION

In scenarios involving embedded anchor bolts or threaded rods, they prevent grout leakage, acting as a protective barrier. They also protect anchor bolt threads from contamination during the pouring process. This ensures nuts and washers can be easily threaded onto the bolts after the concrete has cured.

## Process:

- 1. The waxed cardboard void former is placed over the bolt, standing on the plate washer
- 2. The cone is left in place whilst the surrounding concrete sets. This allows for the lateral, circular movement of the bolt, therefore lining up is much easier
- 3. Once the concrete is almost set, the cone can be twisted and removed

| 4. After the structure is fixed in | to position the void arou | nd the bolt can then be | filled with grout |
|------------------------------------|---------------------------|-------------------------|-------------------|
|                                    |                           |                         |                   |
|                                    |                           |                         |                   |
|                                    |                           |                         |                   |
|                                    |                           |                         |                   |
|                                    |                           |                         |                   |
|                                    |                           |                         |                   |
|                                    |                           |                         |                   |
|                                    |                           |                         |                   |
|                                    |                           |                         |                   |
|                                    |                           |                         |                   |
|                                    |                           |                         |                   |