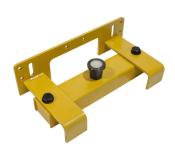

## Precast Magnet - 280 X 60 X 40Mm (Formwork Clamp Not Included)

**SKU:** GME-900

- 280 x 60 x 40mm
- Does not include clamp see GME-900C or 8mm Clamp code - see product GME-900C8MM

## PRODUCT DESCRIPTION

Precast Concrete Magnets or shuttering magnets as they are also known as, are often used in civil engineering jobs for buildings. It is contains a magnet surrounded by a steel casing with a handle to engage/disengage the magnet.

To apply to a ferrous surface simply place where you want the magnet to be and push down on the handle and the magnet will be attached to the ferrous surface. To remove just lift the handle by using a crowbar and the magnet will come off the ferrous surface.