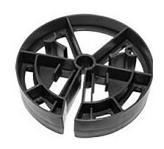

## Circular Pile Spacer Hd 75Mm - 30Pk

**SKU:** 6192-HDS7520

• Bag: 30

• Cover: 75mm

• Suits Bar: 16 - 20mm

## **PRODUCT DESCRIPTION**

This wheel is designed with the user & highest construction standards in mind. Before you clip on you will notice the robust features such as the 3mm all thickness and the meaty spokes that will support your cage. Depending on the bar size you are clipping to, you have the ability to insert bar spacers to down-size the hole in the center. This keeps the wheel snug whilst lowering the cage. These spacers are batch tested and meet the AS/NZS 2425:2015 Standards for bar chairs in reinforced concrete.