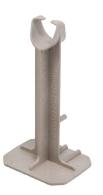

## **PRODUCT DESCRIPTION**

The BIG SLAB Chairs are an economical, lightweight, easy to use alternative to metal chairs with bases in deep slab situations; with no voids under the bar or mesh, and with no rust problems. The easy clip-on system ensures the chair stays in place and the integral base saves time & labour with assembly.

Ideally suited to commercial and civil projects such as deep slab on ground and road pavements. The chairs have been load tested to exceed 300kg, and are available in 100, 110, 120, 130, 140, and 150mm cover, for bar or mesh up to 20mm in diameter.