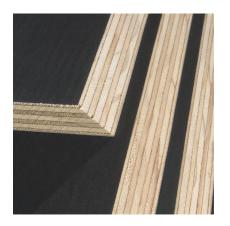

### **PRODUCT DESCRIPTION**

Hardwood Formply is manufactured from hardwood veneer in a multi laminate panel construction overlaid with a high density resin impregnated film.

Suitable for multiple re-uses but not requiring the highest quality concrete finish.

## **Technical Specification**

- Finish Dark brown phenol film 120g/m²
- Class Hardwood
- Glue Bond Exterior