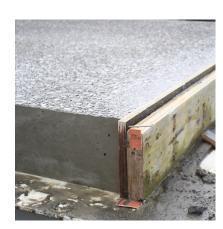

The multi-ply construction provides increased strength and stability. Hardwood Formply is an economical non-structural formply ideal for many common concrete forming applications.

#### **Concrete Mix/Placement**

Certain concrete mixes additives and practices can adversely affect the performance of the panel and/or overlay. Slump and rate pour should always be consistent with the design of the form.