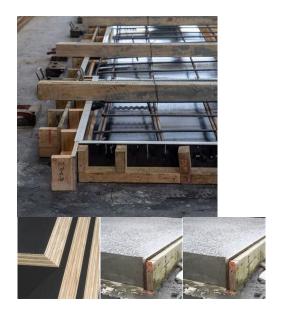

# Hardwood Formply - 18Mm - 2440 X 1220Mm

**SKU:** 6190-FP241218

### **PRODUCT DESCRIPTION**

Hardwood Formply is manufactured from hardwood veneer in a multi laminate panel construction overlaid with a high density resin impregnated film.

Suitable for multiple re-uses but not requiring the highest quality concrete finish.

The multi-ply construction provides increased strength and stability. Hardwood Formply is an economical non-structural formply ideal for many common concrete forming applications.