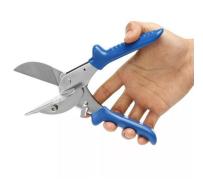

## **PRODUCT DESCRIPTION**

This fillet cutter effortlessly produces a nice clean cut. With two built in 45 degree fences it makes very accurate mitre cuts for corners.

## **Features:**

- Multi angle trim cutter
- Solid steel frame with plastic cover handle comfortable to grip.

## **Specification:**

Material: High carbon steel
Cutting Angle Range: 45°-135°
Surface treatment: Chromw

Handle material: PVCOverall length: 210mm

Thickness: 2mmOpening size: 60mmBalde's length: 58mm

• Weight: 315g