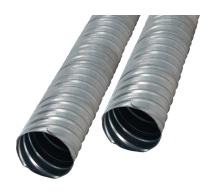

## **Drossbach Steel Ducting 90Mm Per Metre**

**SKU:** DB9095

## **PRODUCT DESCRIPTION**

Powerpac's Drossbach Duct is manufactured in Auckland & Christchurch supplying nationwide.

Drossbach Duct is used as a duct former for a variety of precast and cast – insitu concrete work including:

- Precast connectors
- Service penetrations
- Formers for starter bars
- Post-tensioning ducts

The semi-rigid metal duct is strong and durable for casting into concrete and is easily tied into position adjacent to reinforcing steel. Standard grout injection tubes, grout vents or blanked ends can be supplied on request.

- Duct sizes from 45mm to 130mm ID as standard.
- Fabricated from 0.30mm thick galvanised strip steel
- Cutting service provided (charges applicable).
- Grout and vent tubes, blanked end available on request (charges applicable).