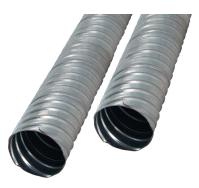

## **Drossbach Steel Ducting 75Mm** Per Metre

**SKU:** DB7580

## **PRODUCT DESCRIPTION**

Powerpac's Drossbach Duct is manufactured in Auckland & Christchurch supplying nationwide.

Drossbach Duct is used as a duct former for a variety of precast and cast – insitu concrete work including:

- Precast connectors
- Service penetrations
- Formers for starter bars
- Post-tensioning ducts

The semi-rigid metal duct is strong and durable for casting into concrete and is easily tied into position adjacent to reinforcing steel. Standard grout injection tubes, grout vents or blanked ends can be supplied on request.

- Duct sizes from 45mm to 130mm ID as standard.
- Fabricated from 0.30mm thick galvanised strip steel
- Cutting service provided (charges applicable).
- Grout and vent tubes, blanked end available on request (charges applicable).