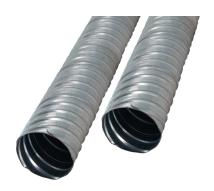

## **PRODUCT DESCRIPTION**

Powerpac's Drossbach Duct is manufactured in Auckland & Christchurch supplying nationwide.

Drossbach Duct is used as a duct former for a variety of precast and cast – insitu concrete work including:

- Precast connectors
- Service penetrations
- Formers for starter bars
- Post-tensioning ducts

The semi-rigid metal duct is strong and durable for casting into concrete and is easily tied into position adjacent to reinforcing steel. Standard grout injection tubes, grout vents or blanked ends can be supplied on request.

- Duct sizes from 45mm to 130mm ID as standard.
- Fabricated from 0.30mm thick galvanised strip steel
- Cutting service provided (charges applicable).
- Grout and vent tubes, blanked end available on request (charges applicable).