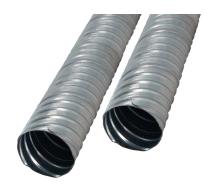

## **PRODUCT DESCRIPTION**

Powerpac's Drossbach Duct is manufactured in Auckland & Christchurch supplying nationwide.

Drossbach Duct is used as a duct former for a variety of precast and cast – insitu concrete work including:

- Precast connectors
- Service penetrations
- Formers for starter bars
- · Post-tensioning ducts

The semi-rigid metal duct is strong and durable for casting into concrete and is easily tied into position adjacent to reinforcing steel. Standard grout injection tubes, grout vents or blanked ends can be supplied on request.

- Duct sizes from 45mm to 130mm ID as standard.
- Fabricated from 0.30mm thick galvanised strip steel
- Cutting service provided (charges applicable).
- Grout and vent tubes, blanked end available on request (charges applicable).