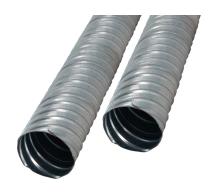

## **PRODUCT DESCRIPTION**

Powerpac's Drossbach Duct is manufactured in Auckland & Christchurch supplying nationwide.

Drossbach Duct is used as a duct former for a variety of precast and cast – insitu concrete work including:

- Precast connectors
- Service penetrations
- Formers for starter bars
- · Post-tensioning ducts

The semi-rigid metal duct is strong and durable for casting into concrete and is easily tied into position adjacent to reinforcing steel. Standard grout injection tubes, grout vents or blanked ends can be supplied on request.

- Duct sizes from 45mm to 130mm ID as standard.
- Fabricated from 0.30mm thick galvanised strip steel
- Cutting service provided (charges applicable).
- Grout and vent tubes, blanked end available on request (charges applicable).