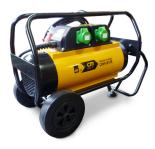

## **PRODUCT DESCRIPTION**

CM electromechanical converters are designed to continuously supply internal and external high frequency vibrators operating at 42V 200Hz. Depending on the model, the CMs can feed from one to 4 vibrators simultaneously.

CM type electric frequency and voltage converters have an electric motor coupled to a permanent magnet generator. The system reduces the input voltage, single-phase (230 V, 1 ph) or three-phase (400 V, 3 ph), in low voltage at 42 V and high frequency at 200 Hz to allow the correct operation of the electric vibrators and to guarantee safety operator.

To facilitate greater maneuverability, some models are equipped with a handle or a grip frame with or without wheels