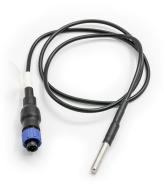

LumiSense is a single-point sensor cable designed to be embedded within a concrete slab prior to pouring. Built for precision and reliability, LumiSense measures temperatures at a high degree of accuracy through a sealed IP68-rated stainless steel end tube.

## **PRODUCT DESCRIPTION**

**Operating Temperature Range:** -30 to 80 °C

**Typ. Temperature Accuracy:** -10 to 80°C accurate to  $\pm 0.5$  °C | < -10 °C accurate to  $\pm 1.0$  °C

Cable Diameter: 3.2mm Sensor Diameter: 4.0mm Cable Pull Strength: 13kg