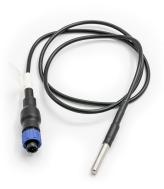

## **Lumisense 1.8M (6 Foot)**

**SKU:** 6190-LS6

LUMISENSE IS ESSENTIAL FOR SYSTEM OPERATION AND MUST BE CONNECTED TO A LUMINODE TRANSMITTER IN ORDER TO COLLECT AND TRANSMIT CONCRETE TEMPERATURE DATA.

LumiSense is a single-point sensor cable designed to be embedded within a concrete slab prior to pouring. Built for precision and reliability, LumiSense measures temperatures at a high degree of accuracy through a sealed IP68-rated stainless steel end tube.

## **PRODUCT DESCRIPTION**

**Operating Temperature Range:** -30 to 80 °C

**Typ. Temperature Accuracy:** -10 to 80°C accurate to  $\pm 0.5$  °C | < -10 °C accurate to  $\pm 1.0$  °C

Cable Diameter: 3.2mm Sensor Diameter: 4.0mm Cable Pull Strength: 13kg