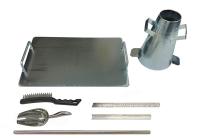

## Included in this kit:

- 1x Slump Cone
- 1x Slump Tray
- 1x Tamping Rod
- 1x Round Nose Scoop
- 1x 300mm Ruler
- 1x Screed
- 1x Brush

## PRODUCT DESCRIPTION

Powerpac's comprehensive Concrete Slump Kit is designed to provide you with all the necessary tools for an effective Slump Test. The kit includes a Slump Cone for shaping the concrete sample, a Slump Tray to catch any spillage, and a Tamping Rod to compact the mix. Additionally, it comes with a Round Nose Scoop for accurate placement of concrete, a 300 mm ruler for measurement precision, a screed for levelling, and a brush for cleaning. It's a complete solution, ensuring you have everything at hand for a thorough and efficient testing process.