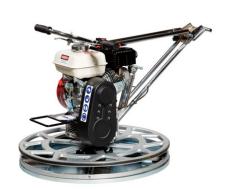

## Walk Behind Edger Trowel 600Mm

**SKU:** 6191-BTC424SL

600mm dia Made In Italy 60kg Honda GX160 Petrol Engine

## **PRODUCT DESCRIPTION**

- Suitable for trowelling edges against walls and columns
- Allows better floating and finishing capabilities along wall lines, columns and obstacles
- Free rotating wheel ring that allows trowel to run smoothly along the wall
- Rubber ring protection on rotating guard to avoid wall damages
- Guaranteed Gear Box for heavy troweling and rough handling
- Safety Stop switch that shuts the engine down automatically in the event of operational emergencies
- Standard foldable handle and Lifting hook for easy storage and transport
- Precision control for blade pitch to ensure precise blade adjustment
- Universal blades interchangeable with major trowel brands