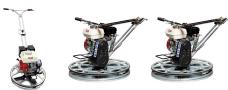

## Walk Behind Edger Trowel 600Mm

**SKU:** 6191-BTC424SL

600mm dia Made In Italy 60kg Honda GX160 Petrol Engine

## **PRODUCT DESCRIPTION**

- Suitable for trowelling edges against walls and columns
- Allows better floating and finishing capabilities along wall lines, columns and obstacles
- Free rotating wheel ring that allows trowel to run smoothly along the wall
- Rubber ring protection on rotating guard to avoid wall damages
- Guaranteed Gear Box for heavy troweling and rough handling
- Safety Stop switch that shuts the engine down automatically in the event of operational emergencies
- Standard foldable handle and Lifting hook for easy storage and transport
- Precision control for blade pitch to ensure precise blade adjustment
- Universal blades interchangeable with major trowel brands