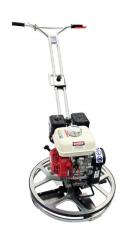

## Walk Behind Edger Trowel 600Mm

**SKU:** 6191-BTC424SL

600mm dia Made In Italy 60kg Honda GX160 Petrol Engine

## **PRODUCT DESCRIPTION**

- Suitable for trowelling edges against walls and columns
- Allows better floating and finishing capabilities along wall lines, columns and obstacles
- Free rotating wheel ring that allows trowel to run smoothly along the wall
- Rubber ring protection on rotating guard to avoid wall damages
- Guaranteed Gear Box for heavy troweling and rough handling
- Safety Stop switch that shuts the engine down automatically in the event of operational emergencies
- Standard foldable handle and Lifting hook for easy storage and transport
- Precision control for blade pitch to ensure precise blade adjustment
- Universal blades interchangeable with major trowel brands