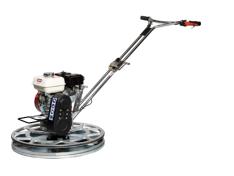

## Walk Behind Edger Trowel 600Mm

**SKU:** 6191-BTC424SL

600mm dia Made In Italy 60kg Honda GX160 Petrol Engine

## **PRODUCT DESCRIPTION**

- Suitable for trowelling edges against walls and columns
- Allows better floating and finishing capabilities along wall lines, columns and obstacles
- Free rotating wheel ring that allows trowel to run smoothly along the wall
- Rubber ring protection on rotating guard to avoid wall damages
- Guaranteed Gear Box for heavy troweling and rough handling
- Safety Stop switch that shuts the engine down automatically in the event of operational emergencies
- Standard foldable handle and Lifting hook for easy storage and transport
- Precision control for blade pitch to ensure precise blade adjustment
- Universal blades interchangeable with major trowel brands