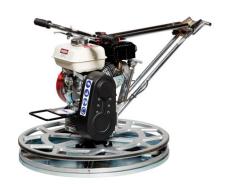

## Walk Behind Edger Trowel 600Mm

**SKU:** 6191-BTC424SL

600mm dia Made In Italy 60kg Honda GX160 Petrol Engine

## **PRODUCT DESCRIPTION**

- Suitable for trowelling edges against walls and columns
- Allows better floating and finishing capabilities along wall lines, columns and obstacles
- Free rotating wheel ring that allows trowel to run smoothly along the wall
- Rubber ring protection on rotating guard to avoid wall damages
- Guaranteed Gear Box for heavy troweling and rough handling
- Safety Stop switch that shuts the engine down automatically in the event of operational emergencies
- Standard foldable handle and Lifting hook for easy storage and transport
- Precision control for blade pitch to ensure precise blade adjustment
- Universal blades interchangeable with major trowel brands