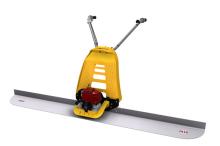

## Enar - Tornado Vibrating Screed Gh

**SKU:** 348300

The Tornado vibrating screed is an exceptional option when vibrating concrete. ENAR guarantees an optimum level of concrete compaction regardless of the type of concrete.

## **PRODUCT DESCRIPTION**

- The screed is very handy and maneuverable, the handle is fully adjustable to fit the operator.
- Vibration free handle to make the use safer as well.
- Handle on the engine to make the transport easier.
- Collapsible handle for transport.
- Special aluminium alloy for the blade, sturdy and lightweight
- 200 mm width blade to assure the floating from the machine and the level control on every surface.
- Special shape from the blade to make the finishing easier and quicker than with other types of screeds.
- 1.5 4.0mt screed Blade range