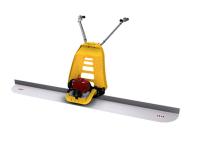

## Enar - Tornado Vibrating Screed Gh

**SKU:** 348300

The Tornado vibrating screed is an exceptional option when vibrating concrete. ENAR guarantees an optimum level of concrete compaction regardless of the type of concrete.

## **PRODUCT DESCRIPTION**

- The screed is very handy and maneuverable, the handle is fully adjustable to fit the operator.
- Vibration free handle to make the use safer as well.
- Handle on the engine to make the transport easier.
- Collapsible handle for transport.
- Special aluminium alloy for the blade, sturdy and lightweight
- 200 mm width blade to assure the floating from the machine and the level control on every surface.
- Special shape from the blade to make the finishing easier and quicker than with other types of screeds.
- 1.5 4.0mt screed Blade range