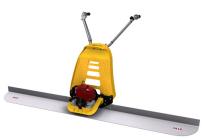

## Enar - Tornado Vibrating Screed Gh

**SKU:** 348300

The Tornado vibrating screed is an exceptional option when vibrating concrete. ENAR guarantees an optimum level of concrete compaction regardless of the type of concrete.

## **PRODUCT DESCRIPTION**

- The screed is very handy and maneuverable, the handle is fully adjustable to fit the operator.
- Vibration free handle to make the use safer as well.
- Handle on the engine to make the transport easier.
- Collapsible handle for transport.
- Special aluminium alloy for the blade, sturdy and lightweight
- 200 mm width blade to assure the floating from the machine and the level control on every surface.
- Special shape from the blade to make the finishing easier and quicker than with other types of screeds.
- 1.5 4.0mt screed Blade range