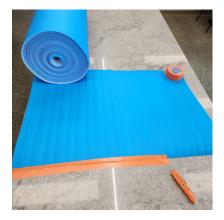

# Site Shield - Floor Sensi Shield 1M X 30M X 3Mm

**SKU:** 6131-FS3012

1m Width

30m Length

3mm Thickness

Impregnated Plastic Membrane to create a water barrier

AUCKLAND | WELLINGTON | CHRISTCHURCH

#### **Key Recommendations:**

Due to anti-slip surface, Powerpac cloth tape is recommended for joining purposes.