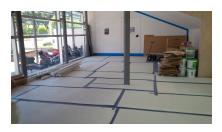

Corflute can provide a degree of impact protection for almost any surface. The fluted construction allows the board to be cut and shaped without losing strength.

Corflute can prevent damage to columns during construction and fitout. Hard floors kitchen