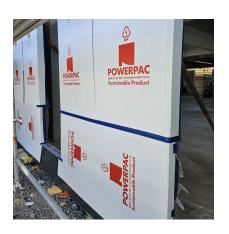

Corflute can provide a degree of impact protection for almost any surface. The fluted construction allows the board to be cut and shaped without losing strength.

Corflute can prevent damage to columns during construction and fitout. Hard floors kitchen

| benchtops and window sills are also easily protected. |
|-------------------------------------------------------|
|                                                       |
|                                                       |
|                                                       |
|                                                       |
|                                                       |
|                                                       |
|                                                       |
|                                                       |
|                                                       |
|                                                       |
|                                                       |
|                                                       |
|                                                       |
|                                                       |
|                                                       |
|                                                       |