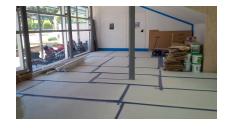

Corflute can provide a degree of impact protection for almost any surface. The fluted construction allows the board to be cut and shaped without losing strength.

Corflute can prevent damage to columns during construction and fitout. Hard floors kitchen

| benchtops and window sills are also easily protected. |
|-------------------------------------------------------|
|                                                       |
|                                                       |
|                                                       |
|                                                       |
|                                                       |
|                                                       |
|                                                       |
|                                                       |
|                                                       |
|                                                       |
|                                                       |
|                                                       |
|                                                       |
|                                                       |
|                                                       |
|                                                       |