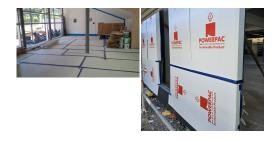

Corflute can provide a degree of impact protection for almost any surface. The fluted construction allows the board to be cut and shaped without losing strength.

Corflute can prevent damage to columns during construction and fitout. Hard floors kitchen

| benchtops and window sills are also easily protected. |
|-------------------------------------------------------|
|                                                       |
|                                                       |
|                                                       |
|                                                       |
|                                                       |
|                                                       |
|                                                       |
|                                                       |
|                                                       |
|                                                       |
|                                                       |
|                                                       |
|                                                       |
|                                                       |
|                                                       |
|                                                       |